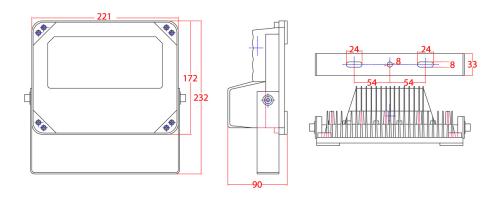

## Product Diagram

Your professional CCTV surveillance dealer:

| Model: VSIR28W30D     |                        |
|-----------------------|------------------------|
| LED Type              | 12pc high power IR LED |
| IR Distance           | 170m                   |
| Beam Angle            | 30°                    |
| Day / Night           | Auto switch            |
| Ingress Protection    | IP66                   |
| Power Input           | 12VDC                  |
| Power Consumption     | 28W                    |
| Dimensions (WxDxH)    | 221x90x232mm           |
| Weight                | 1.7KG                  |
| Operating Environment | -30° ~ 50°C            |