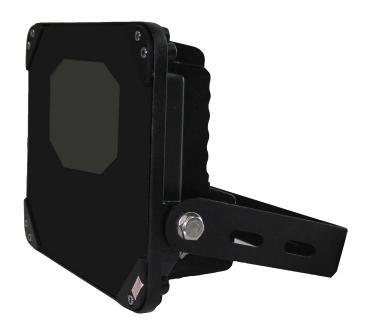

## 170m Infrared Illuminator

Model: VSIR28W30D

## **Product Overview**

High-performance IR illuminator for all lighting conditions. The VSIR28W30D has 12pcs high power IR LED with 170m IR distance. It is IP66 rated with tempered glass panel and aluminum die-casting housing, suitable for indoor or outdoor use.