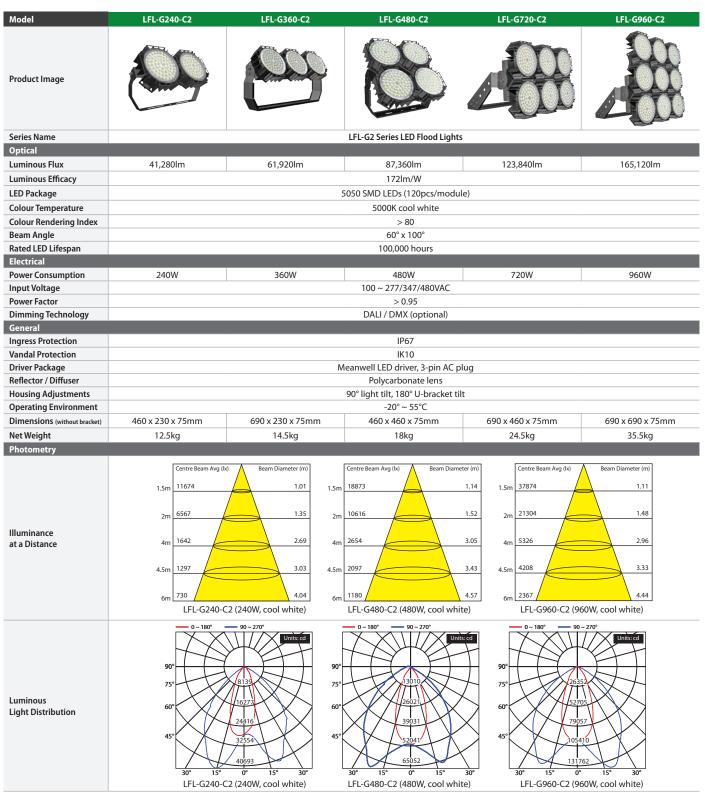

LFL-G Series flood lights are incredibly reliable with a rated lifespan up to 100,000 hours, and have versatile dimming options with both DALI and DMX control standards.

- High performance 172lm/W LED lighting efficiency
- Incredible light output at up to 165,120 lumens
- Wide 60° x 100° beam angle, ideal for high installs
- 90° LED module tilt and 180° adjustable U-bracket
- High performance, long lifespan 5050 SMD LED package
- Optional dimming controlled via DALI & DMX standards
- Independent power box with efficient heat dissipation
- IP67 weather rated and IK10 vandal resistance

## Series Specifications