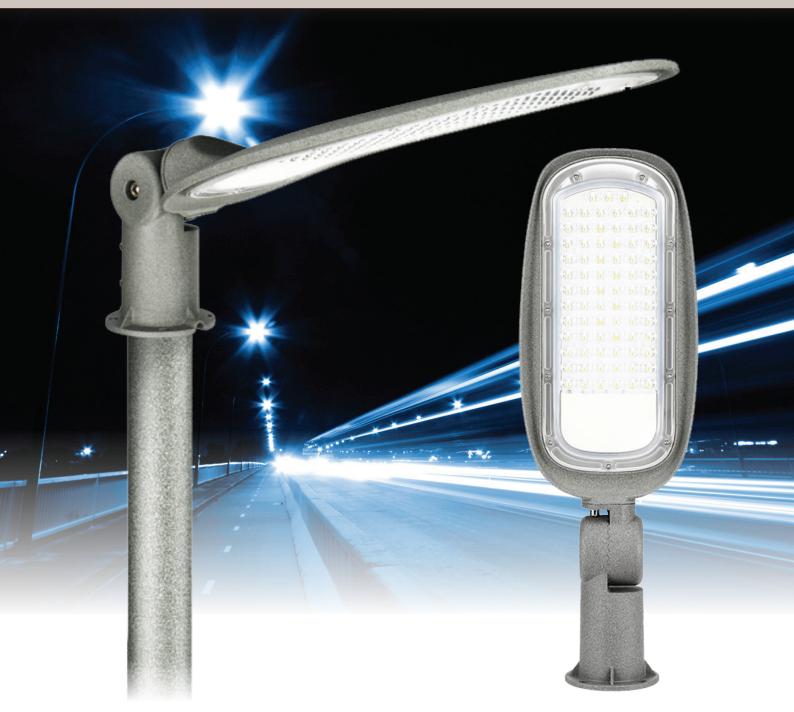

## Driver-on-board LED Street Lighting

LSL-C Series: Street and area lighting available in 50W, 100W, 150W and 200W

The LSL-C Series comprises versatile LED lights that deliver high performance street and area lighting. Fitted with driver-onboard technology, these luminaires offer impressive lighting in a compact, weather resistant aluminium chassis.

LSL-C Series lights feature a 180° adjustable pole mount and can be fitted to vertical or angled fittings. They are ideal for illumination in street lighting applications, in area lighting for public spaces and for general purpose lighting in a variety of commercial and industrial building environments.

- Available in 50W, 100W, 150W and 200W models
- High 110lm/W luminous efficacy for energy efficiency
- Long lifespan LED lighting: rated for up to 35,000 hours
- Driver-on-board technology for compact size & affordability
- Slimline, aluminium, IP65 weather rated enclosure
- Adjustable base with 180° of vertical rotation