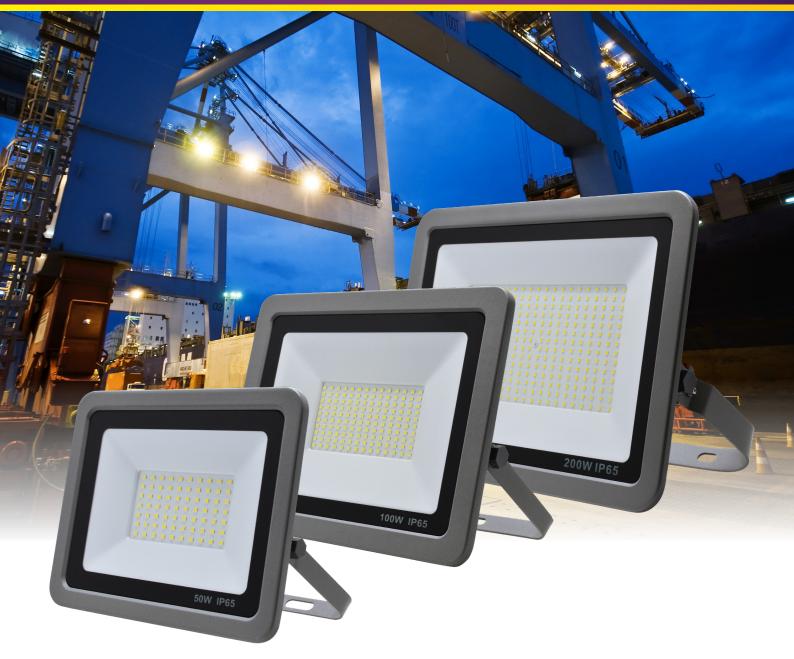

## LED Flood Lighting

LFL-H Series: Lightweight LED floods in 50W, 100W, 150W & 200W models

The LFL-H Series of driver-on-board LED flood lights delivers high quality, affordable & efficient lighting performance in a robust, weather resistant package. The driver-on-board design of the LFL-H Series means the chassis is lightweight and compact for easy installation. Each flood also has a simple U-shape adjustable bracket for wall mounting.

LFL-H Series LED flood lights are ideal for general purpose or security lighting in residential & commercial applications.

- 80lm/W luminous efficacy, 6000K cool white colour temp.
- Wide 120° beam angle, ideal for general purpose lighting
- Lightweight aluminium chassis with adjustable U-bracket
- IP66 rated weather resistance for outdoor use
- Long lifespan LED lighting: rated for up to 35,000 hours
- Integrated, on-board LED driver for streamlined installation