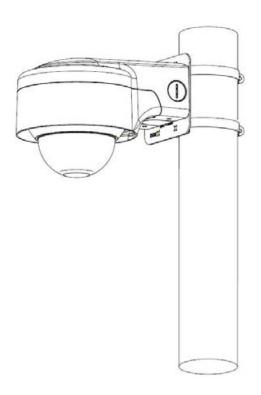

## **Technical Specifications**

Aluminium right angle rain cover bracket which recesses the dome in order to prevent rain from obscuring the lens. Suitable for large domes from VIP Vision & Securview.

| Model                       | VSBKTB210W                 |
|-----------------------------|----------------------------|
| Materials                   | Aluminium                  |
| Dimensions                  | 229.7 x 168.7 x 113.2mm    |
| Pipe Thread                 | N/A                        |
| <b>Operating Conditions</b> | -40° ~ 60°C / 90% RH (max) |
| Load Bearing Capacity       | 3.00kg                     |
| Weather Resistance          | Yes                        |
| Weight                      | 0.93kg                     |