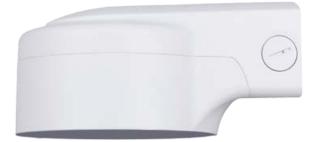

## Rain Cover Dome Camera Bracket

Model: VSBKTB210W

## **Technical Specifications**

Aluminium right angle rain cover bracket which recesses the dome in order to prevent rain from obscuring the lens. Suitable for large domes from VIP Vision & Securview.

| Model                       | VSBKTB210W                 |
|-----------------------------|----------------------------|
| Materials                   | Aluminium                  |
| Dimensions                  | 229.7 x 168.7 x 113.2mm    |
| Pipe Thread                 | N/A                        |
| <b>Operating Conditions</b> | -40° ~ 60°C / 90% RH (max) |
| Load Bearing Capacity       | 3.00kg                     |
| Weather Resistance          | Yes                        |
| Weight                      | 0.93kg                     |