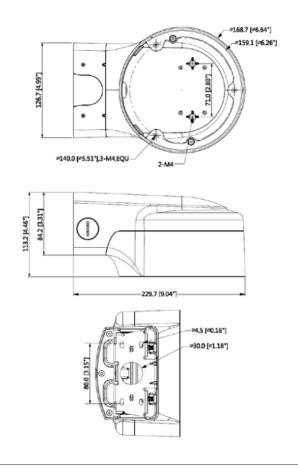

## **Technical Specifications**

Aluminium right angle rain cover bracket which recesses the dome in order to prevent rain from obscuring the lens. Suitable for large domes from VIP Vision & Securview.

| Model                       | VSBKTB210W                 |
|-----------------------------|----------------------------|
| Materials                   | Aluminium                  |
| Dimensions                  | 229.7 x 168.7 x 113.2mm    |
| Pipe Thread                 | N/A                        |
| <b>Operating Conditions</b> | -40° ~ 60°C / 90% RH (max) |
| Load Bearing Capacity       | 3.00kg                     |
| Weather Resistance          | Yes                        |
| Weight                      | 0.93kg                     |

Product specifications and bracket compatibility are subject to change.

**Product Diagrams** 

Your professional CCTV surveillance dealer: