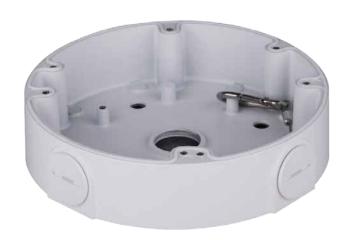

## **Adapter/Junction Box for Surveillance Cameras**

Model: VSBKTA138

Aluminium adapter/junction box used as a spacer or as connector for corner & pole mounts.

| Model                 | VSBKTA138                  |
|-----------------------|----------------------------|
| Materials             | Aluminum                   |
| Dimensions            | Ø161 x 38mm                |
| Pipe Thread           | G 3/4"                     |
| Operating Conditions  | -40° ~ 60°C / 90% RH (max) |
| Load Bearing Capacity | 3.00kg                     |
| Weather Resistance    | Yes                        |
| Weight                | 0.45kg                     |