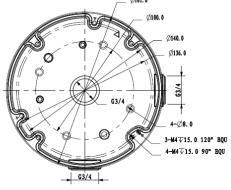

## **Adapter/Junction Box for Surveillance Cameras**

Model: VSBKTA138

Aluminium adapter/junction box used as a spacer or as connector for corner & pole mounts.

| Model                 | VSBKTA138                  |
|-----------------------|----------------------------|
| Materials             | Aluminum                   |
| Dimensions            | Ø161 x 38mm                |
| Pipe Thread           | G 3/4"                     |
| Operating Conditions  | -40° ~ 60°C / 90% RH (max) |
| Load Bearing Capacity | 3.00kg                     |
| Weather Resistance    | Yes                        |
| Weight                | 0.45kg                     |