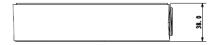

## **Adapter/Junction Box for Surveillance Cameras**

Model: VSBKTA138

Aluminium adapter/junction box used as a spacer or as connector for corner & pole mounts.

| Model                 | VSBKTA138                  |
|-----------------------|----------------------------|
| Materials             | Aluminum                   |
| Dimensions            | Ø161 x 38mm                |
| Pipe Thread           | G 3/4"                     |
| Operating Conditions  | -40° ~ 60°C / 90% RH (max) |
| Load Bearing Capacity | 3.00kg                     |
| Weather Resistance    | Yes                        |
| Weight                | 0.45kg                     |