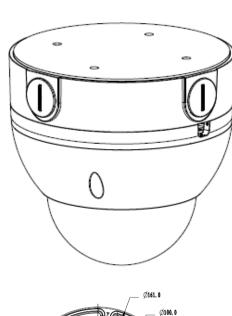

## **Adapter/Junction Box for Surveillance Cameras**

Model: VSBKTA138

Aluminium adapter/junction box used as a spacer or as connector for corner & pole mounts.

| Model                 | VSBKTA138                  |
|-----------------------|----------------------------|
| Materials             | Aluminum                   |
| Dimensions            | Ø161 x 38mm                |
| Pipe Thread           | G 3/4"                     |
| Operating Conditions  | -40° ~ 60°C / 90% RH (max) |
| Load Bearing Capacity | 3.00kg                     |
| Weather Resistance    | Yes                        |
| Weight                | 0.45kg                     |