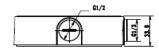

## Adapter/Junction Box for Surveillance Cameras

Model: VSBKTA137

Aluminium adapter/junction box used as a spacer or as connector for corner & pole mounts.

| Model                 | VSBKTA137                  |
|-----------------------|----------------------------|
| Materials             | Aluminum                   |
| Dimensions            | Ø122 x 34mm                |
| Pipe Thread           | M20 (G1 1/2")              |
| Operating Conditions  | -40° ~ 60°C / 90% RH (max) |
| Load Bearing Capacity | 1.00kg                     |
| Weather Resistance    | Yes                        |
| Weight                | 0.18kg                     |