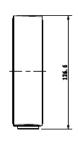

## Adapter/Junction Box for Surveillance Cameras

Model: VSBKTA137

Aluminium adapter/junction box used as a spacer or as connector for corner & pole mounts.

| Model                 | VSBKTA137                  |
|-----------------------|----------------------------|
| Materials             | Aluminum                   |
| Dimensions            | Ø122 x 34mm                |
| Pipe Thread           | M20 (G1 1/2")              |
| Operating Conditions  | -40° ~ 60°C / 90% RH (max) |
| Load Bearing Capacity | 1.00kg                     |
| Weather Resistance    | Yes                        |
| Weight                | 0.18kg                     |