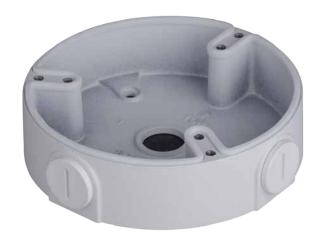

## Adapter/Junction Box for Surveillance Cameras

Model: VSBKTA137

Aluminium adapter/junction box used as a spacer or as connector for corner & pole mounts.

| Model                 | VSBKTA137                  |
|-----------------------|----------------------------|
| Materials             | Aluminum                   |
| Dimensions            | Ø122 x 34mm                |
| Pipe Thread           | M20 (G1 1/2")              |
| Operating Conditions  | -40° ~ 60°C / 90% RH (max) |
| Load Bearing Capacity | 1.00kg                     |
| Weather Resistance    | Yes                        |
| Weight                | 0.18kg                     |