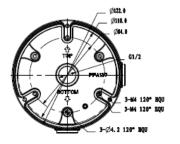

## Adapter/Junction Box for Surveillance Cameras

Model: VSBKTA137

Aluminium adapter/junction box used as a spacer or as connector for corner & pole mounts.

| Model                 | VSBKTA137                  |
|-----------------------|----------------------------|
| Materials             | Aluminum                   |
| Dimensions            | Ø122 x 34mm                |
| Pipe Thread           | M20 (G1 1/2")              |
| Operating Conditions  | -40° ~ 60°C / 90% RH (max) |
| Load Bearing Capacity | 1.00kg                     |
| Weather Resistance    | Yes                        |
| Weight                | 0.18kg                     |