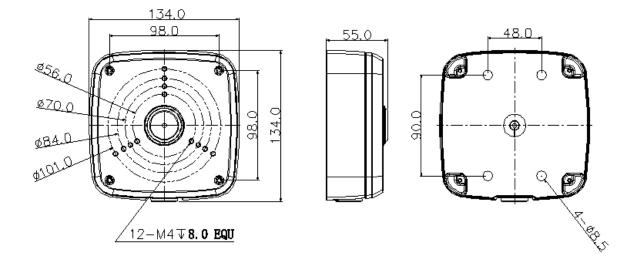

# Technical Specifications

Aluminium adapter/junction box used as a spacer or as connector for pole mounts. Features rubber grommet weather seal.

| Model: VSBKTA122            |                            |
|-----------------------------|----------------------------|
| Materials                   | Aluminium                  |
| Dimensions                  | 134 x 134 x 55mm           |
| Pipe Thread                 | N/A                        |
| <b>Operating Conditions</b> | -40° ~ 60°C / 90% RH (max) |
| Load Bearing Capacity       | 3.0kg                      |
| Weight                      | 0.50kg                     |

## Product Diagram

Your professional CCTV surveillance dealer: