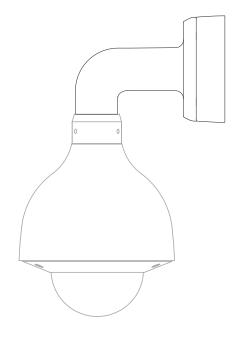

## **Bracket Compatibility**

This bracket is compatible with the following cameras from VIP Vision and/or Securview Victory Series.

**VIP Vision™ IP Surveillance Cameras**VSIP3/5MPVDIR/V2/M (requires VSBKTA100 adapter)

Securview Victory Series™ HD Over Coax Cameras No compatible models.