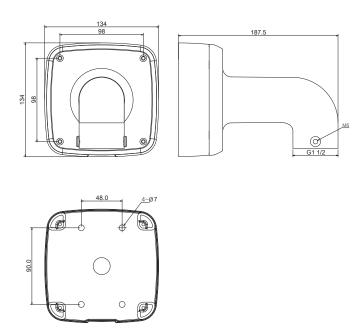

## **Technical Specifications**

Heavy duty, powder coated aluminium right angle wall mount bracket for surveillance cameras.

| Model                 | VSBKTB302S                 |
|-----------------------|----------------------------|
| Materials             | Aluminium                  |
| Dimensions            | 134 x 134 x 188mm          |
| Pipe Thread           | 1½"PF                      |
| Operating Conditions  | -40° ~ 60°C / 90% RH (max) |
| Load Bearing Capacity | 3.00kg                     |
| Weather Resistance    | IP66 rated                 |
| Weight                | 0.70kg                     |

## **Product Diagrams**

Your professional CCTV surveillance dealer: