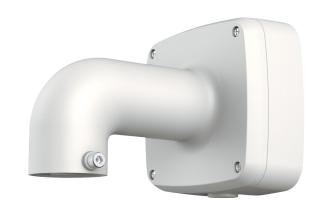

## Right Angle Wall Mount Camera Bracket

Model: VSBKTB302S

## **Technical Specifications**

Heavy duty, powder coated aluminium right angle wall mount bracket for surveillance cameras.

| Model                 | VSBKTB302S                 |
|-----------------------|----------------------------|
| Materials             | Aluminium                  |
| Dimensions            | 134 x 134 x 188mm          |
| Pipe Thread           | 1½"PF                      |
| Operating Conditions  | -40° ~ 60°C / 90% RH (max) |
| Load Bearing Capacity | 3.00kg                     |
| Weather Resistance    | IP66 rated                 |
| Weight                | 0.70kg                     |