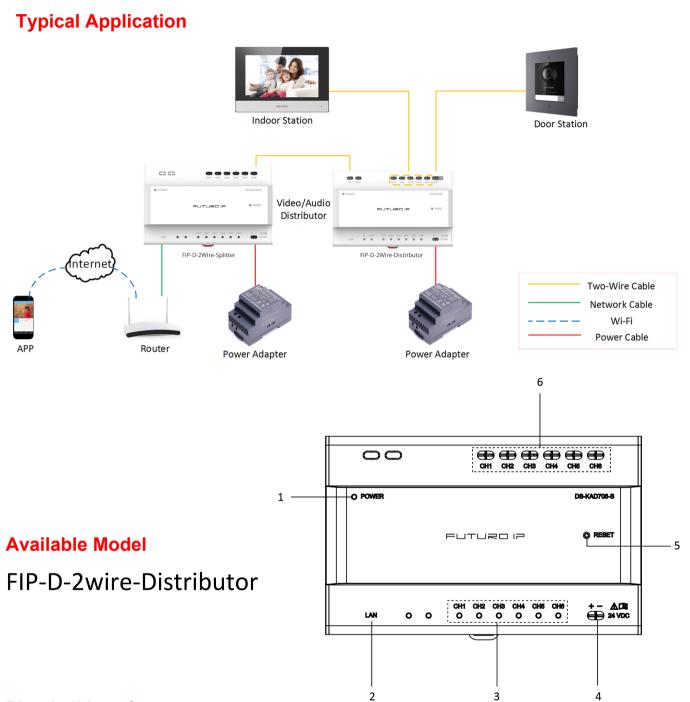

# **FIP-D-2wire-Distributor** 2-Wire Video/Audio Distributor

|   | IN OL | л  |     |     | СН  | 11 Cł |     | -   | CH4 | CH5 | СН6    | 16W   |
|---|-------|----|-----|-----|-----|-------|-----|-----|-----|-----|--------|-------|
|   | POWER |    |     |     |     |       |     |     |     | [   | DS-KAD | 706   |
|   |       |    |     | ΕU  |     |       | ī   |     |     |     | • RE   | SET   |
| + |       | IN | OUT | CH1 | CH2 | СНЗ   | CH4 | CH5 | CH6 |     | + -    |       |
|   | LAN   |    | •   |     |     | •     |     |     |     |     | •      | 24 VD |

#### **Key Feature**

- 6 two-wire cascade interfaces, including 1 interface (max. 16 W) used for connecting door station
- 2 cascade interfaces used for cascading DS-KAD706 and DS-KAD706-S
- 8 interface indicators used for displaying network status of interfaces

## **Physical Interface**

| No. | Description       |  |
|-----|-------------------|--|
| 1   | Power Indicator   |  |
| 2   | Network Interface |  |
| 3   | Network Indicator |  |
| 4   | Power Input       |  |
| 5   | Reset Button      |  |
| 6   | Interface         |  |