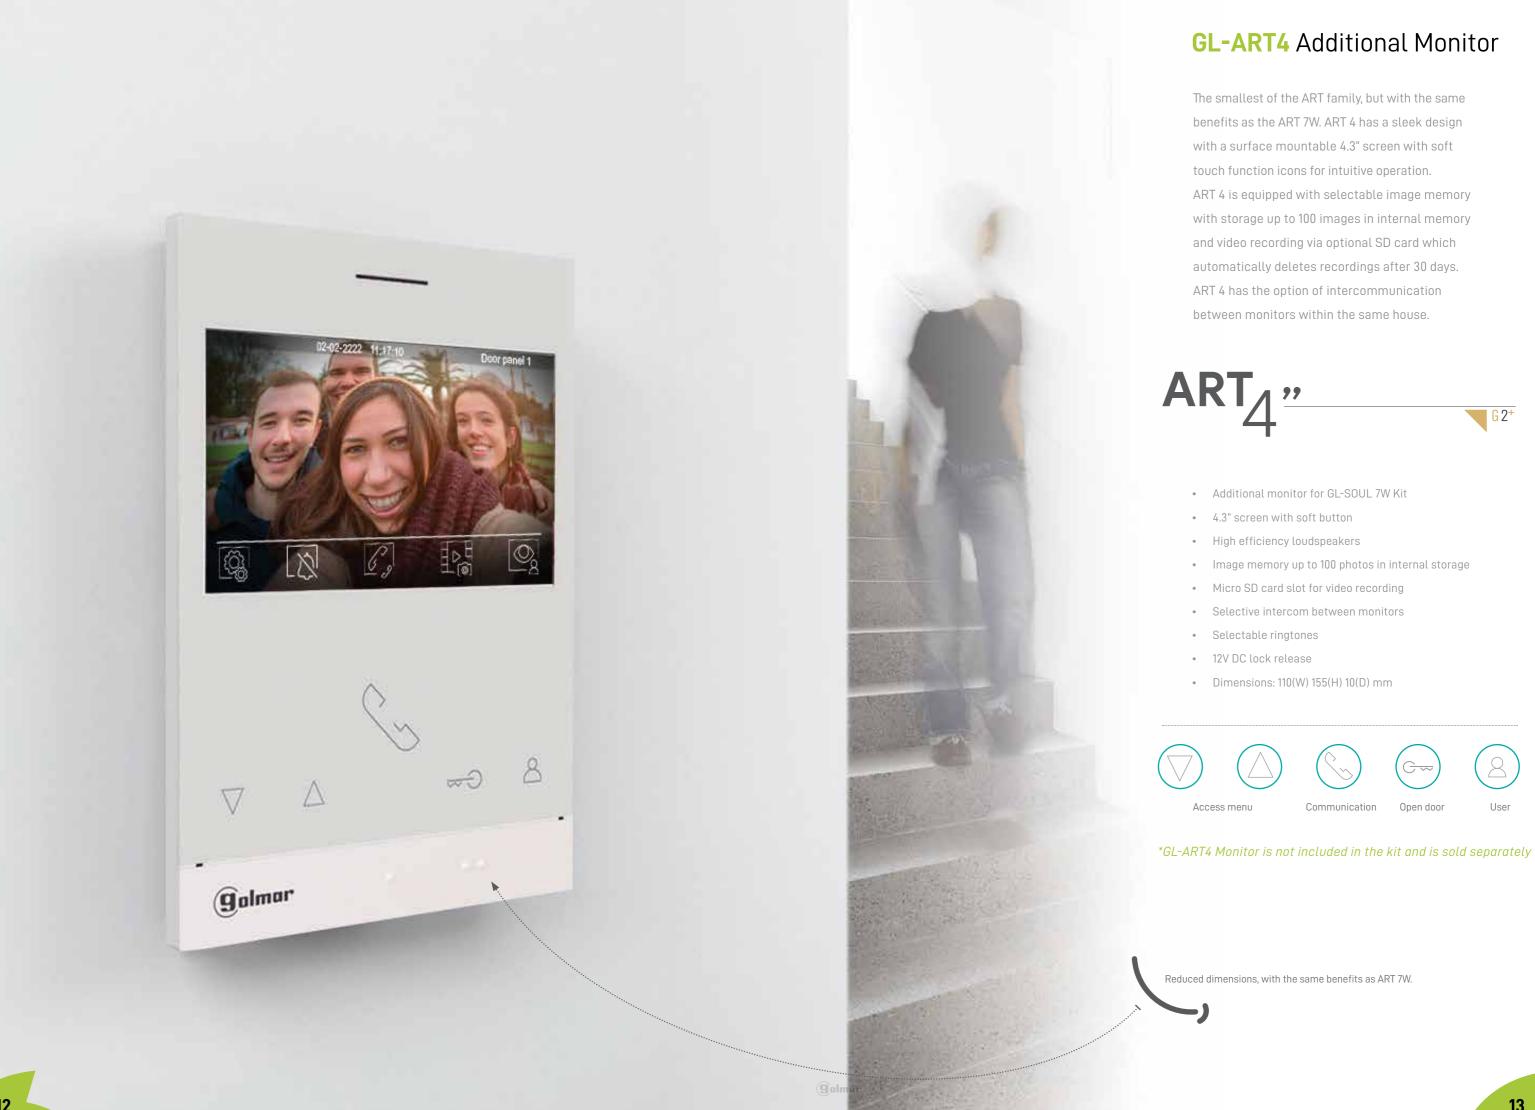

# **GL-ART4** Additional Monitor

### GL-SOUL 7W KIT INCLUDES:

- 7" touchscreen monitor with integrated WiFi.
- Vandal-resistant outdoor door station with a single call button.
- Set of user key tags and 2 programming keys.
- Power supply

### **GL-ART7W**

# **GL-ART7W** Monitor