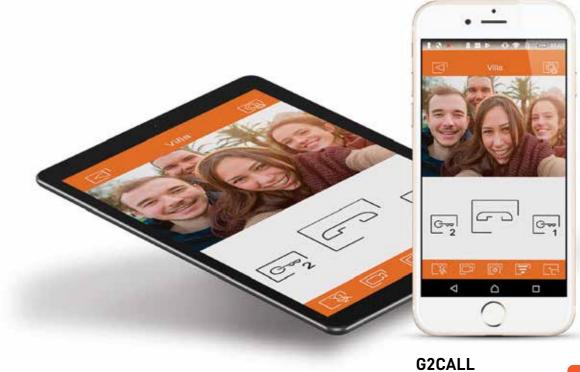

Activate / Deactivate Do not disturb

Settings menu

Call option selector No function, take a picture or record video

Intercom menu Intercommunication between monitors

They call you and you're not at home ... with the **G2Call** App it is no longer a problem.

Intuitive navigation

Connect / Disconnect calls and unlock specific doors

Return to the main menu

Quick access to call management

options

# G2Call App

G2Call

Establish a PIN for the activation of your doors and equip your system with greater security.

Make use of the G2Call app in any of your

mobile devices (Android/iOS).

Manage calls from your different facilities using the same app.

Be informed at all times of events that have taken place in the system.

Modify monitor settings, password, communication mode to "Push to talk", etc.

# G2Call App

Play the screenshots and / or videos stored.

| (a)               | . IR.    | - 125   |
|-------------------|----------|---------|
| Nombre            | Mol(lar) |         |
| up                | spaning  | 14.<br> |
| Contraseña        |          | [97     |
| PIN para abrir pu | eta      | E       |
| Places            |          | 2       |
| Cámaras           | 0 1      | 012     |