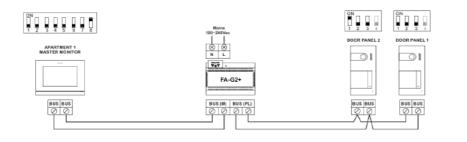

# **Option 3** Two door stations and up to four monitors

| 1x GL-SOUL 7W KIT |                               |                                |                                | Mains<br>100-240Vae |              |              |
|-------------------|-------------------------------|--------------------------------|--------------------------------|---------------------|--------------|--------------|
| 1x GL-SOUL/1      | APARTMENT 1<br>MASTER MONITOR | APARTMENT 1<br>SLAVE 1 NONITOR | APARTMENT 1<br>SLAVE 3 MONITOR |                     | DOOR PANEL 2 | DOOR PANEL 1 |
| 3x GL-ART4        | _                             | _                              | _                              | FA-G2+              |              |              |
|                   |                               |                                |                                | BUS (M) BUS (PL)    |              | BUS BUS      |