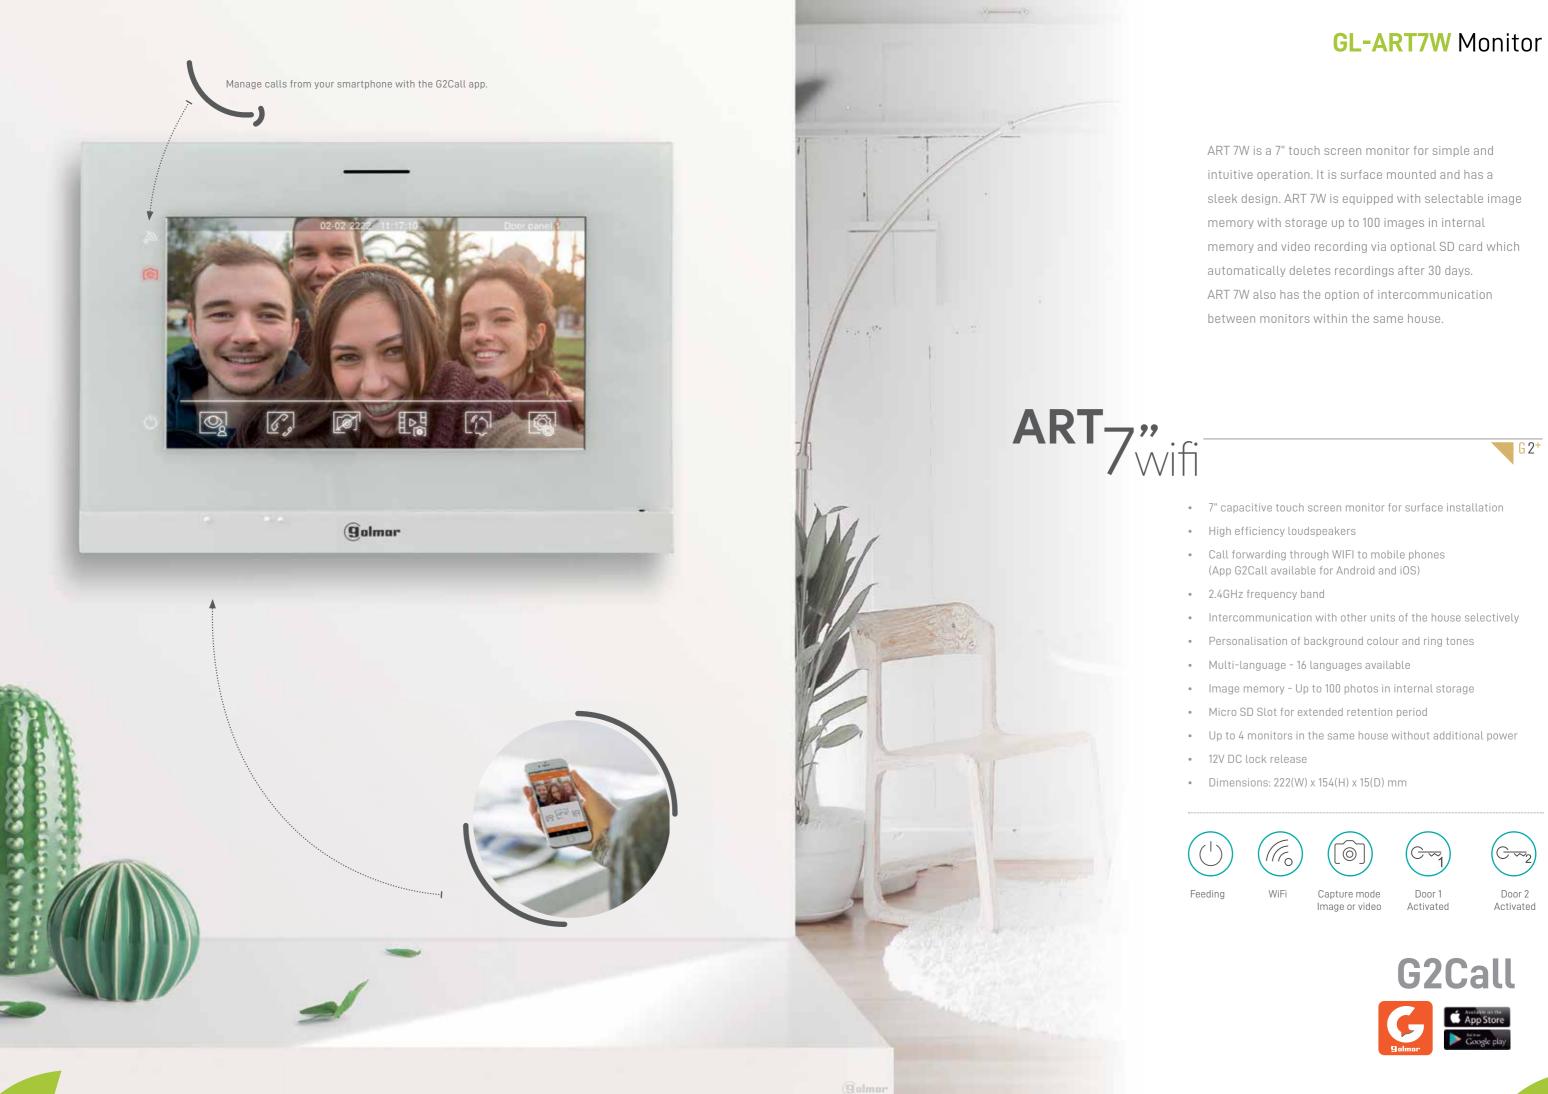

# **GL-ART7W** Monitor

# G2+ Technology

19 2 wires - non polarized

Up to 2 Door Stations

Up to 2 CCTV Cameras

Up to 4 monitors

Integrated WiFi Connectivity

### GL-SOUL 7W KIT INCLUDES:

- 7" touchscreen monitor with integrated WiFi.
- Vandal-resistant outdoor door station with a single call button.
- Set of user key tags and 2 programming keys.
- Power supply