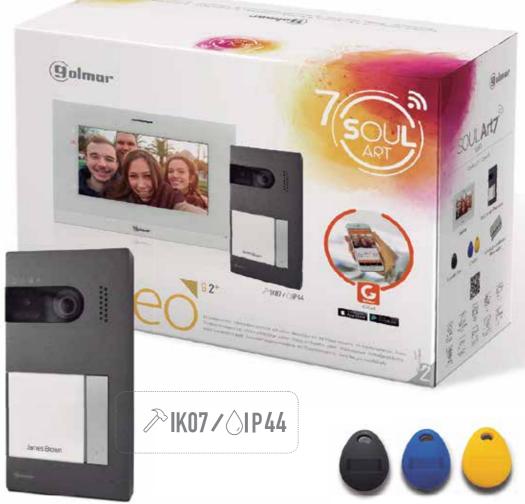

# **GL-SOUL 7W Kit**

A smart 2-wire digital video intercom which provides a high quality system with great features, easy wiring and an intuitive user interface. A kit specifically developed for small to medium size residential homes with scalability of up to 2 door stations and 4 monitors.

### GL-SOUL 7W KIT INCLUDES:

- 7" touchscreen monitor with integrated WiFi.
- Vandal-resistant outdoor door station with a single call button.
- Set of user key tags and 2 programming keys.
- Power supply

# *≫*IK07/⊜IP44

# G2+ Technology

19 2 wires - non polarized

Up to 2 Door Stations

Up to 2 CCTV Cameras

Up to 4 monitors

Integrated WiFi Connectivity