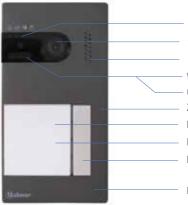

# GL-SOUL/1 Door Station

SOUL/1 door station is equipped with a 120° camera and a metallic pushbutton. SOUL/1 has a built-in light sensor that automatically illuminates at night, thanks to the incorporation of a photoelectric cell that also acts as the lighting LEDs for the camera. The door station is also equipped with LEDs indicating the function icons that displays the status of the system. Additionally you can connect to an analogue CCTV camera for added security. The door station is beautifully designed with an anti-vandal surface mounted panel in a zamak graphite finish.

# SOUL

|     | 120º camera                                                            |
|-----|------------------------------------------------------------------------|
| ٩   | Built-in RFID reader up to 20 users                                    |
| - 1 | Door lock activation through 12V DC output<br>Programmable output time |
| - 2 | Second lock activation through 5Amp relay<br>Programmable relay time   |
| ]   | Analogue CCTV camera input                                             |
| -0] | Exit button input<br>Programmable lock and action time                 |

# **Optional Accessories**

| Panel status signalization LEDs     |
|-------------------------------------|
| 120° CMOS camera                    |
| Protected loud speaker              |
| White LED for night vision          |
| Crepuscular sensor                  |
| Zamak cast alloy panel              |
| Built-in RFID reader up to 20 users |
| Backlit name tag                    |
| Metal button                        |
|                                     |

High sensitivity microphone