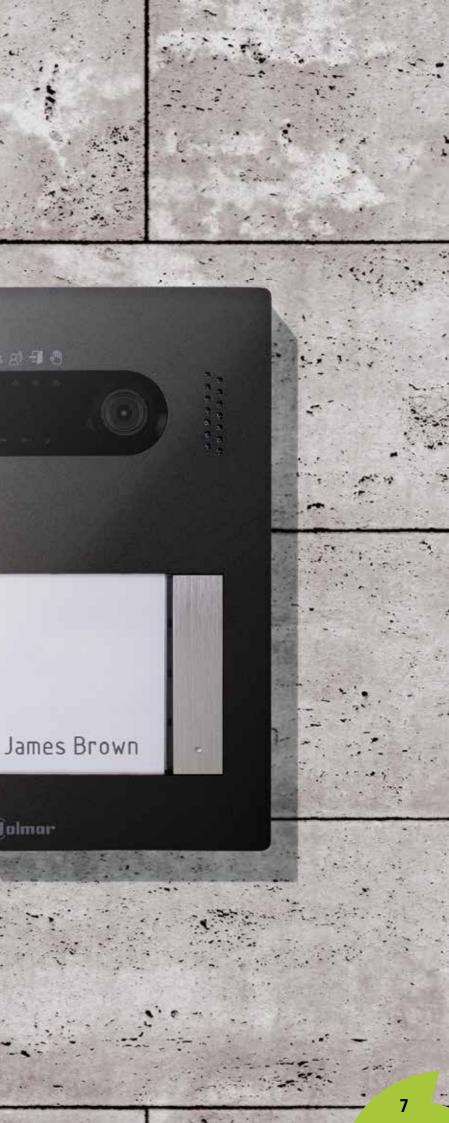

# GL-SOUL/1 Door Station

SOUL/1 door station is equipped with a 120° camera and a metallic pushbutton. SOUL/1 has a built-in light sensor that automatically illuminates at night, thanks to the incorporation of a photoelectric cell that also acts as the lighting LEDs for the camera. The door station is also equipped with LEDs indicating the function icons that displays the status of the system. Additionally you can connect to an analogue CCTV camera for added security. The door station is beautifully designed with an anti-vandal surface mounted panel in a zamak graphite finish.

# SOUL

|     | 120º camera                                                            |
|-----|------------------------------------------------------------------------|
| ٩   | Built-in RFID reader up to 20 users                                    |
| - 1 | Door lock activation through 12V DC output<br>Programmable output time |
| - 2 | Second lock activation through 5Amp relay<br>Programmable relay time   |
| ]   | Analogue CCTV camera input                                             |
| -0] | Exit button input<br>Programmable lock and action time                 |