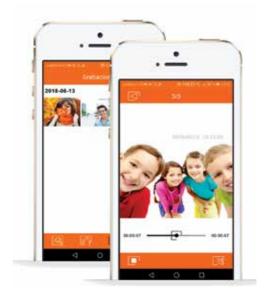

# G2Call App

Play the screenshots and / or videos stored.

| (a)               | . IR.    | - 125   |
|-------------------|----------|---------|
| Nombre            | Mol(lar) |         |
| up                | spaning  | 14.<br> |
| Contraseña        |          | [97     |
| PIN para abrir pu | eta      | E       |
| Places            |          | 2       |
| Cámaras           | 0 1      | 012     |

Modify the name of your unit, encryption for the openings, number of door stations, CCTV camera etc.