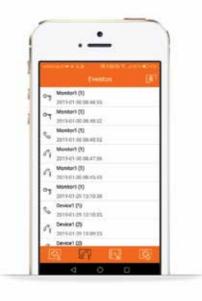

### communication menu

Turn off the screen

Enable / Disable WiFi (Only Soul Art 7W model available)

Access to the recording menu Images and videos

Preview the door station in spy mode (View CCTV cameras, if connected)

Activate / Deactivate Do not disturb

Settings menu

Call option selector No function, take a picture or record video

Intercom menu Intercommunication between monitors

They call you and you're not at home ... with the **G2Call** App it is no longer a problem.

Intuitive navigation

Connect / Disconnect calls and unlock specific doors

Return to the main menu

Quick access to call management

options