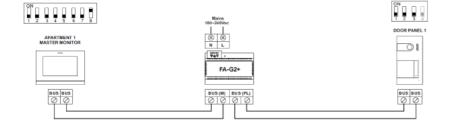

# **Option 3** Two door stations and up to four monitors

| 1x GL-SOUL 7W KIT |                               |                                |                                | Mains<br>100-240Vae |              |              |
|-------------------|-------------------------------|--------------------------------|--------------------------------|---------------------|--------------|--------------|
| 1x GL-SOUL/1      | APARTMENT 1<br>MASTER MONITOR | APARTMENT 1<br>SLAVE 1 NONITOR | APARTMENT 1<br>SLAVE 3 MONITOR |                     | DOOR PANEL 2 | DOOR PANEL 1 |
| 3x GL-ART4        | _                             | _                              | _                              | FA-G2+              |              |              |
|                   |                               |                                |                                | BUS (M) BUS (PL)    |              | BUS BUS      |