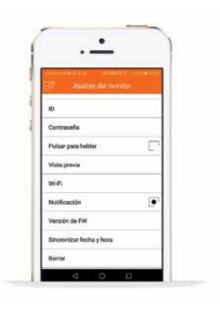

# G2Call App

G2Call

Establish a PIN for the activation of your doors and equip your system with greater security.

Make use of the G2Call app in any of your

mobile devices (Android/iOS).

Manage calls from your different facilities using the same app.

Be informed at all times of events that have taken place in the system.

Modify monitor settings, password, communication mode to "Push to talk", etc.

Modify the name of your unit, encryption for the openings, number of door stations, CCTV camera etc.