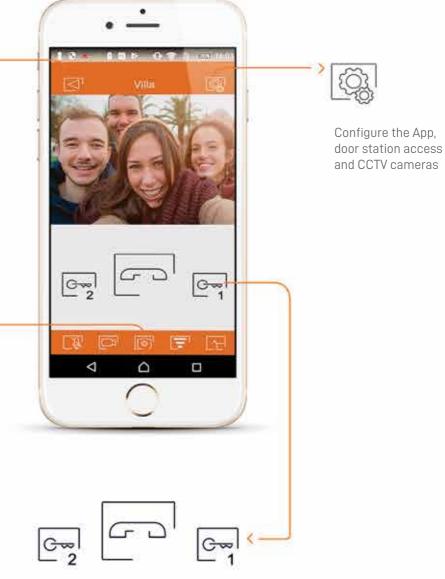

### communication menu

Turn off the screen

Enable / Disable WiFi (Only Soul Art 7W model available)

Access to the recording menu Images and videos

Preview the door station in spy mode (View CCTV cameras, if connected)

Activate / Deactivate Do not disturb

Settings menu

Call option selector No function, take a picture or record video

Intercom menu Intercommunication between monitors

They call you and you're not at home ... with the **G2Call** App it is no longer a problem.

Intuitive navigation

Connect / Disconnect calls and unlock specific doors

Return to the main menu

Quick access to call management

options

# G2Call App

G2Call

Establish a PIN for the activation of your doors and equip your system with greater security.

Make use of the G2Call app in any of your

mobile devices (Android/iOS).

Manage calls from your different facilities using the same app.