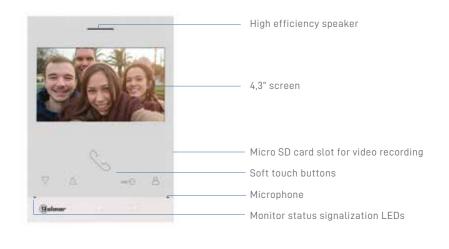

# **GL-ART7W** Monitor

### communication menu

Turn off the screen

Enable / Disable WiFi (Only Soul Art 7W model available)

Access to the recording menu Images and videos

Preview the door station in spy mode (View CCTV cameras, if connected)

Activate / Deactivate Do not disturb

Settings menu

Call option selector No function, take a picture or record video

Intercom menu Intercommunication between monitors

They call you and you're not at home ... with the **G2Call** App it is no longer a problem.

Intuitive navigation

Connect / Disconnect calls and unlock specific doors

Return to the main menu

Quick access to call management

options