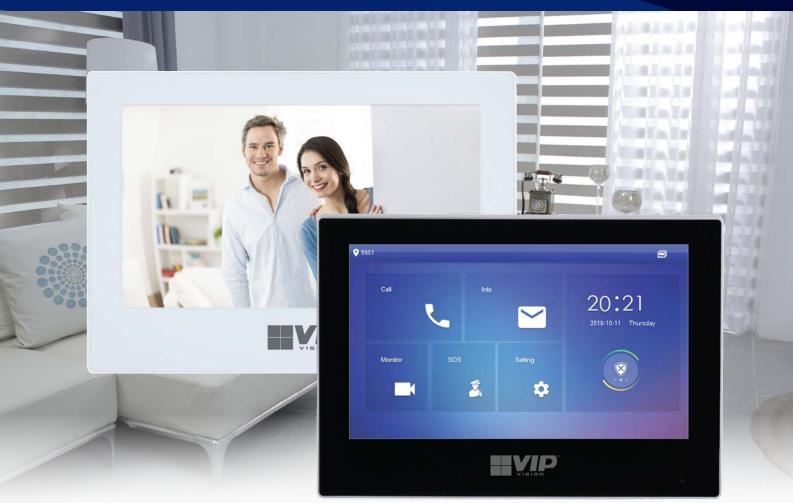

## **Residential Series: Touchscreen PoE IP intercom monitors**

These modern IP intercom door monitors are ideal for homes or businesses. These modern intercom monitors features video & two way talk, remote access via smartphone and PoE compatibility.

- Slim 7" touchscreen indoor intercom monitor
- Connect to door stations and monitors via Ethernet
- Embedded 8GB storage & microSD slot up to 32GB
- Integrates with most electronic sensors & alarms
- Dual-way bidirectional talk with echo suppression
- Receive visitor notifications, leave audio & video messages, remote view, remote unlock and 2-way talk via iOS & Android devices