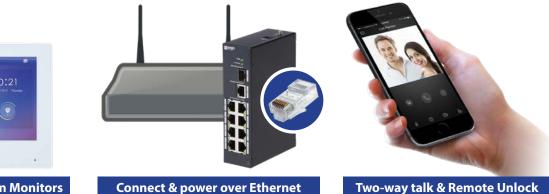

- Slim 7" touchscreen indoor intercom monitor
- Connect to door stations and monitors via Ethernet
- Embedded 8GB storage & microSD slot up to 32GB
- Integrates with most electronic sensors & alarms
- Dual-way bidirectional talk with echo suppression
- Receive visitor notifications, leave audio & video messages, remote view, remote unlock and 2-way talk via iOS & Android devices