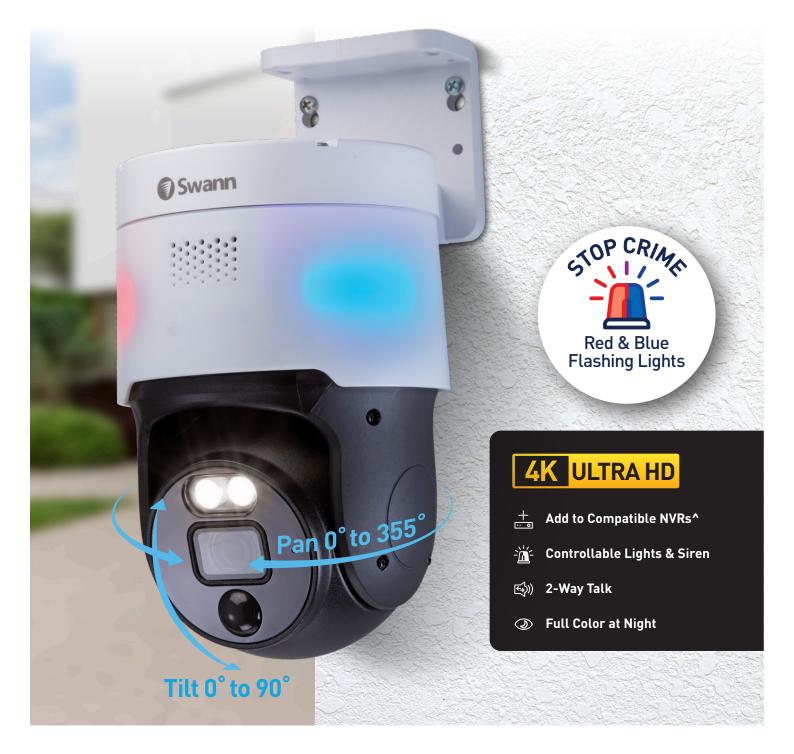

#### See More Pan left & right 355° & Tilt up & down 90° plus digital zoom.

### ((എ))

**Prevent Crime** Controllable sensor spotlights, Enforcer<sup>™</sup> red/blue flashing lights & siren deter intruders.

#### Night2Day™ Color at Night Powerful night vision up to 130'/40m & the ability to see color video at night up to 65'/20m.#

See & Hear Recognize faces, detect vehicles, 2-way talk & more, to know what's happening 24/7.

### <u>}</u>

**True Detect**<sup>™</sup> Heat & motion-sensing for more reliable alerts.

Add to an NVR Combine the camera with an NVR for complete security.^