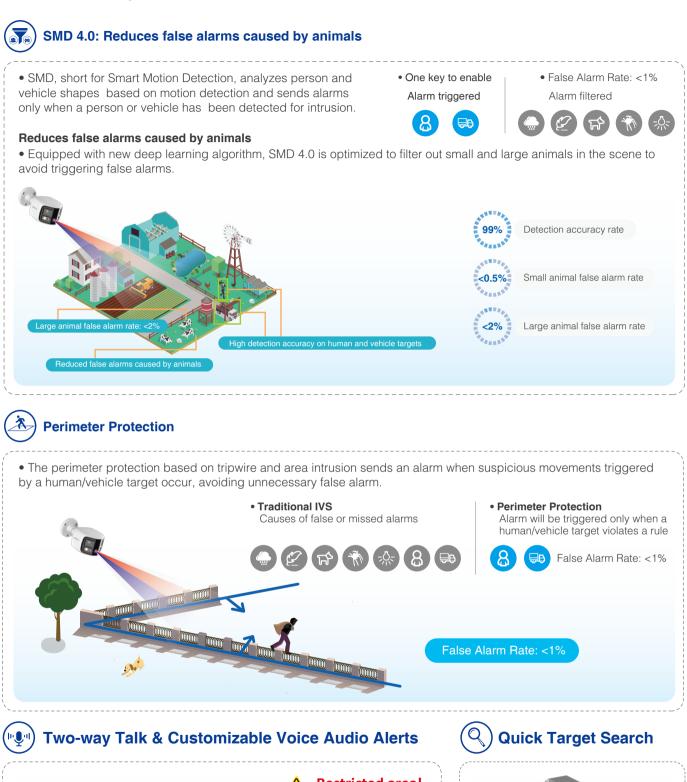

Featuring active deterrence, smart dual light, and AI functions into one camera, the TiOC DUO is designed to focus on human and vehicle detection. This product goes beyond traditional monitoring, providing proactive protection to warn off potential intruders.