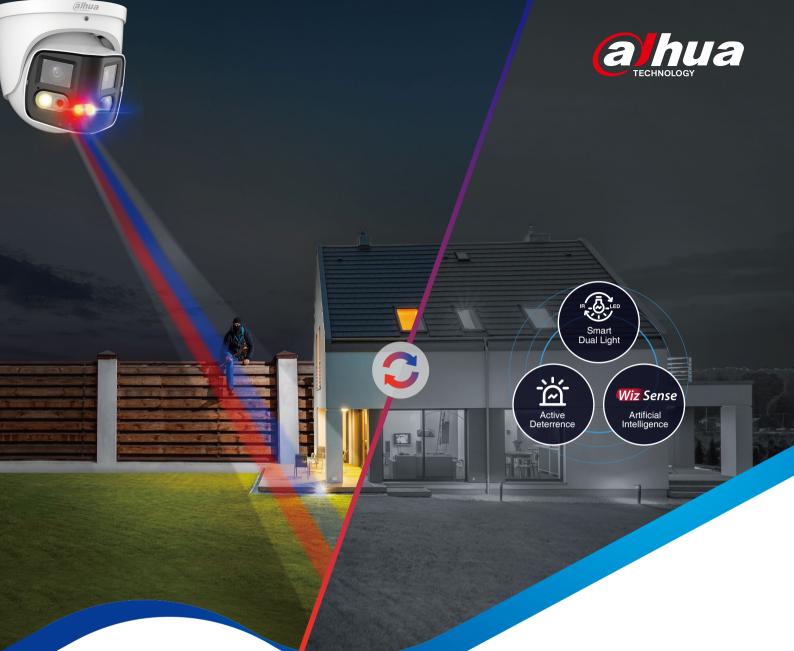

## Your Effective Deterrent Against Intruders

Smart Dual Light

Wiz Sens

180° Wide Angle

Sound and Light Alarm

WizSense

## What is **TIOC DUC**

As a Three-in-One Camera, TiOC DUO features a remarkable 180° FOV with dual lens that can cover an extensive area and every detail of its surroundings. Whether it's a residential property, a commercial establishment, or a larger scenario, this camera ensures comprehensive monitoring without any blind spots.

Featuring active deterrence, smart dual light, and AI functions into one camera, the TiOC DUO is designed to focus on human and vehicle detection. This product goes beyond traditional monitoring, providing proactive protection to warn off potential intruders.