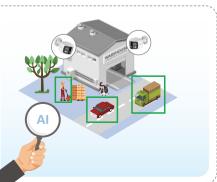

Featuring active deterrence, smart dual light, and AI functions into one camera, the TiOC DUO is designed to focus on human and vehicle detection. This product goes beyond traditional monitoring, providing proactive protection to warn off potential intruders.

#### **TiOC Duo Camera**

Your Effective Deterrent Against Intruders \_

**AI Features** 

- Panoramic image sees targets in the entire scene
- Sub images show details
- Flexible Perimeter Protection configuration
- Optional focus of key areas in sub images
- Real-time tracking