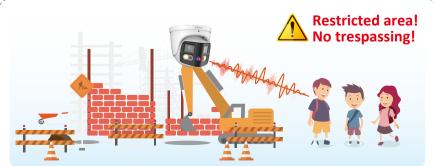

Featuring active deterrence, smart dual light, and AI functions into one camera, the TiOC DUO is designed to focus on human and vehicle detection. This product goes beyond traditional monitoring, providing proactive protection to warn off potential intruders.

#### **Private Places**

- Villas, shops, warehouses, etc.
- 180° FOV covers all scenes, saving cost on extra cameras
- Accurately identify real targets (focus on human and vehicles)
- Effectively warn off intruders with siren & light alarm
- Notify user in real-time via mobile app