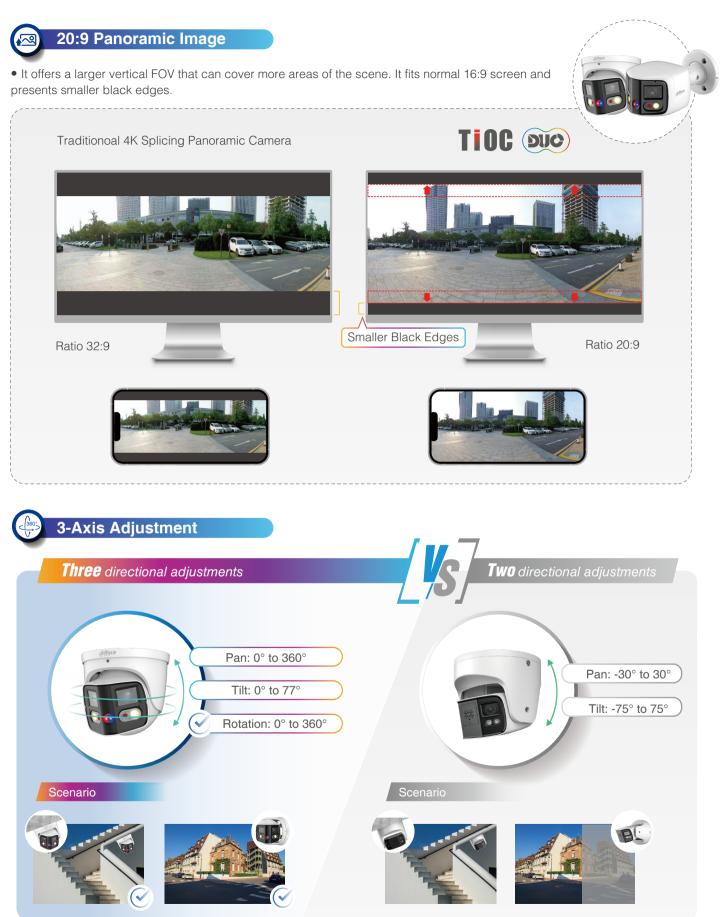

#### 180° Panoramic Image

• The 180° horizontal FOV can monitor a large scene with wider range of views for more details, significantly saving product and installation costs.