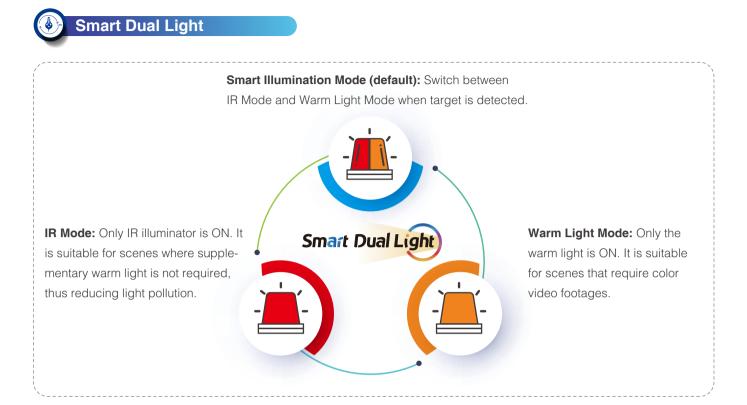

## Your Effective Deterrent Against Intruders

Smart Dual Light

Wiz Sens

180° Wide Angle

Sound and Light Alarm

WizSense

Featuring active deterrence, smart dual light, and AI functions into one camera, the TiOC DUO is designed to focus on human and vehicle detection. This product goes beyond traditional monitoring, providing proactive protection to warn off potential intruders.