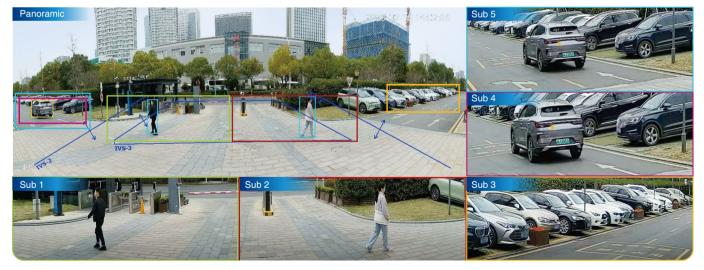

#### **TiOC Duo Camera**

Your Effective Deterrent Against Intruders \_

**AI Features** 

- Panoramic image sees targets in the entire scene
- Sub images show details
- Flexible Perimeter Protection configuration
- Optional focus of key areas in sub images
- Real-time tracking