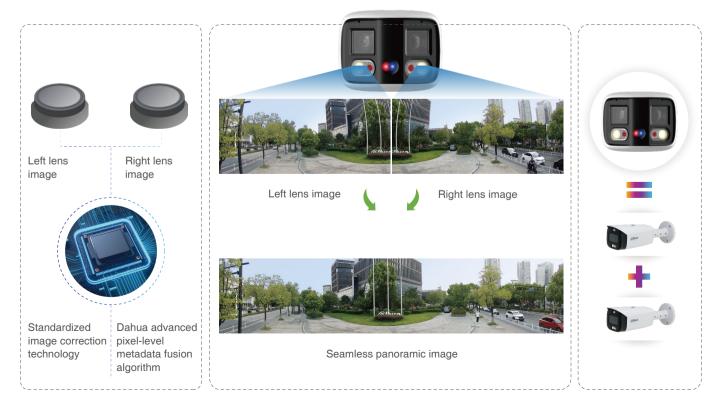

#### 180° Panoramic Image

• The 180° horizontal FOV can monitor a large scene with wider range of views for more details, significantly saving product and installation costs.

#### **TiOC Duo Camera**

Your Effective Deterrent Against Intruders \_

**AI Features** 

- Panoramic image sees targets in the entire scene
- Sub images show details
- Flexible Perimeter Protection configuration
- Optional focus of key areas in sub images
- Real-time tracking