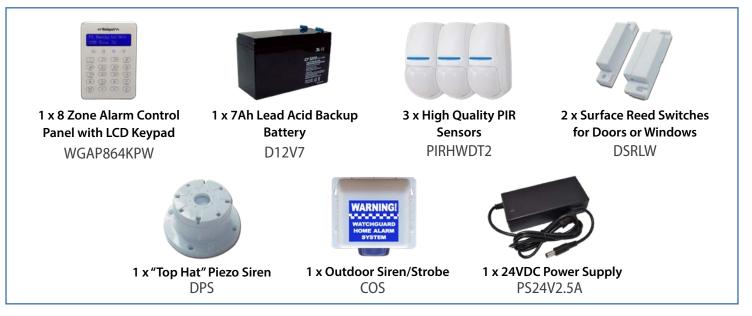

#### Watchguard<sup>™</sup> WGAP864 Hardwire Alarm Starter Pack with Accessories

The Watchguard<sup>™</sup> Complete Hardwire Alarm Pack is the ideal starter kit for hardwired security solutions in both home and commercial premises. This comprehensive pack provides all the essential components you need to establish a reliable and versatile security system. The starter kit is designed to be easily expandable, accommodating up to 64 zones, giving you the flexibility to adapt the system to your specific needs.

#### WGAP864PACK2 Includes

Product specifications may be subject to change.