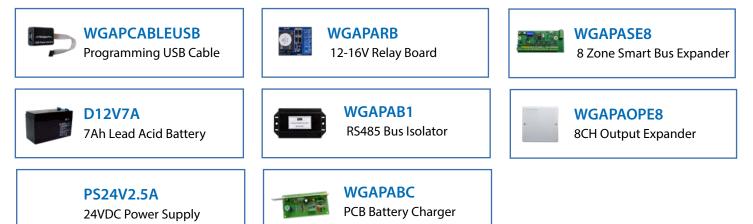

# **Additional Accessories**

WGAPCABLEUSB

PS24V2.5A

# **Key Features**

#### Programming USB Cable

• Program alarm panel via Windows PC in under 30s.

#### Switched-mode Power Supply

- Input Voltage: 100-240V 1.5A ~ 50/60Hz
- Output Voltage: 24VDC 2500mA 60W •
- Outgoing Line Length: 1.15m