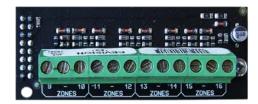

# 8-Zone Plug-in Expander

#### WGAP864EXP816

Designed to expand the original 8 zones to 16 (all onboard) by simply plugging it directly onto the main panel.

#### **Key Features**

- Powered by new 1,5A onboard power-supply
- Small footprint: it plugs directly into the panel
- Very simple expansion to 16 zone
- Pre-configured for zones 9 to 16
- 8 wired, end-of-line supervised zone inputs
- **Optional zone tamper** with 2x end-of-line resistors