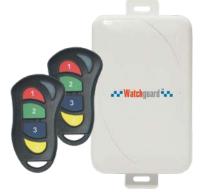

#### 864 Remote Receiver

#### WGAP864WRX2

The WGAP864WRX2 Remote Receiver is a 433.92 MHz RF receiver that connects to a WGAP864 Alarm Panel. It allows users to remotely operate essential functions using Remote Transmitters.

#### **Key Features**

- Add up to **128 Users (128 remote transmitters)** with full user identification
- 2 relay outputs with 1A contacts for gate/ garage or light control
- Programmable from the keypad
- More receivers for more partition control
- The receiver can learn most rolling code transmitters
- Remote buttons can be programmed to arm/ disarm; stay arm, panic, relay1, relay2, or no action
- Secure code hopping functionality
- 3 Second any button panic option
- Dedicated tamper zone
- Excellent remote range