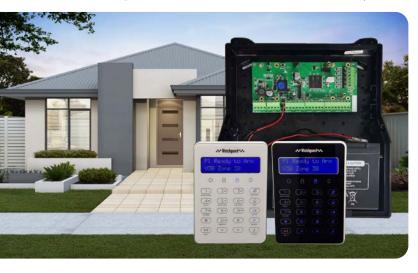

#### Watchguard<sup>™</sup> Professional 864 Alarm System

1 (6

Have peace of mind knowing what you care about is safe and secure with the Professional 864 Alarm System from Watchguard. Protect your home or business against burglary, vandalism and fires and receive instant notifications to your mobile device.

#### **864 Control Panel**

WGAP864PB2 (black) & WGAP864PW2 (white)

The Professional 864 Hardwired Alarm System includes an 8 zone alarm panel and LCD touch keyboard (available in black or white). The alarm panel is customisable, add modules, expanders and accessories to provide tailored protection for your property.

#### Watchguard<sup>™</sup> WGAP864 Hardwire Alarm Starter Pack with Accessories

The Watchguard<sup>™</sup> Complete Hardwire Alarm Pack is the ideal starter kit for hardwired security solutions in both home and commercial premises. This comprehensive pack provides all the essential components you need to establish a reliable and versatile security system. The starter kit is designed to be easily expandable, accommodating up to 64 zones, giving you the flexibility to adapt the system to your specific needs.