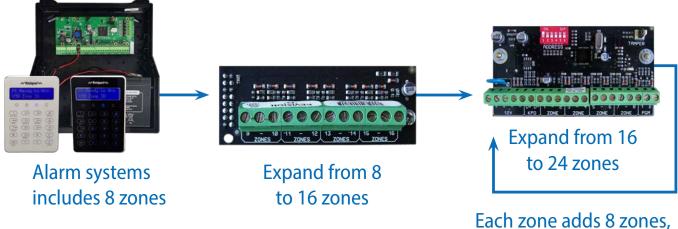

# **Expanding the Alarm System's Zones**

expand system to 64 zones

# Professional building security up to 64 zones

Trust Watchguard<sup>™</sup> to keep you safe, secure and protected with the truly versatile WGAP864 alarm panel. Expand easily up to 64 zones and integrate a wide range of hardwired and wireless sensors to deliver professional building security solutions for home and business.