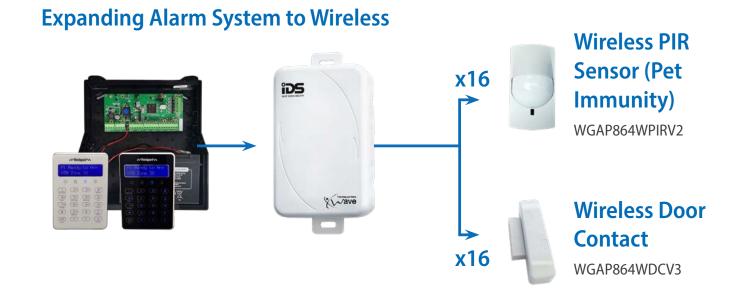

# **Expanding the Alarm System's Zones**

expand system to 64 zones

#### **16 Channel Wireless Receiver**

WGAP864WRX16V2

Expand the original WGAP864 8 zones Alarm Panel to wireless 16 zone by simply plugging it directly onto the main panel.

#### **Key Features**

- 16 fully supervised detectors per receiver
- Max 64 wireless detectors or 4 x receivers (per system) •
- Approx 100m line of sight between detectors & receiver
- All programming done from the WGAP864 keypad
- Receivers can be installed anywhere on the bus to optimise installation effectiveness
- Detector signal strength testing
- RF Jamming supervision
- 2 Onboard outputs
- Auto code learn