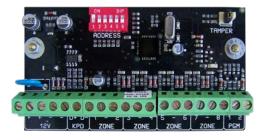

# 8-Zone Plug-in Expander

#### WGAP864EXP816

Designed to expand the original 8 zones to 16 (all onboard) by simply plugging it directly onto the main panel.

#### **Key Features**

- Powered by new 1,5A onboard power-supply
- Small footprint: it plugs directly into the panel
- Very simple expansion to 16 zone
- Pre-configured for zones 9 to 16
- 8 wired, end-of-line supervised zone inputs
- **Optional zone tamper** with 2x end-of-line resistors