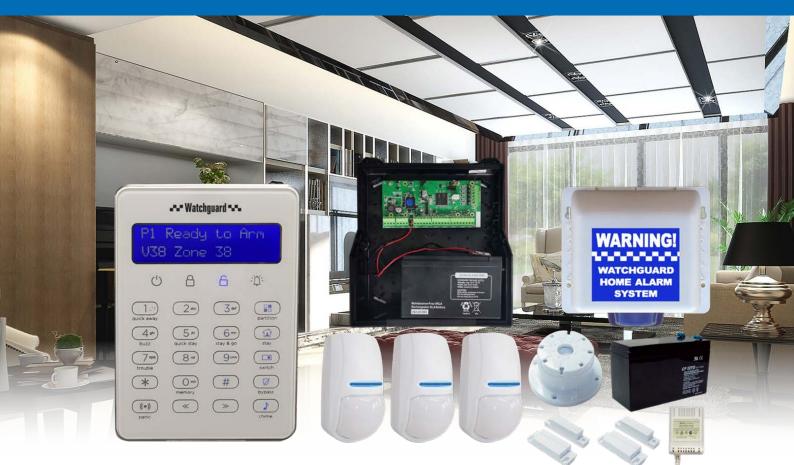

#### Watchguard<sup>™</sup> WGAP864 Hardwire Alarm Starter Pack with Accessories

The Watchguard<sup>™</sup> Complete Hardwire Alarm Pack is the ideal starter kit for hardwired security solutions in both home and commercial premises. This comprehensive pack provides all the essential components you need to establish a reliable and versatile security system. The starter kit is designed to be easily expandable, accommodating up to 64 zones, giving you the flexibility to adapt the system to your specific needs.

#### WGAP864PACK2 Includes

Product specifications may be subject to change.