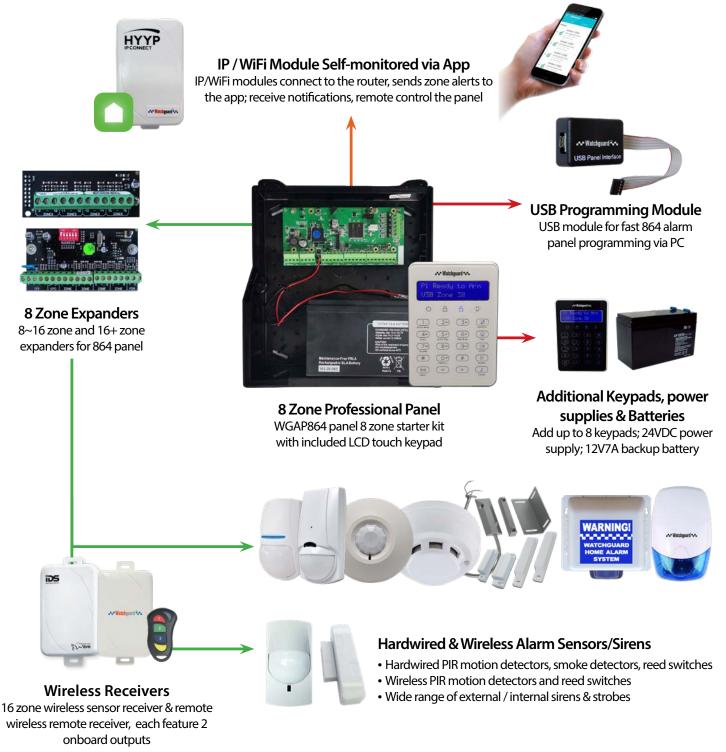

# **Alarm Panel Product Layout**

#### **864 Control Panel**

WGAP864PB2 (black) & WGAP864PW2 (white)

The Professional 864 Hardwired Alarm System includes an 8 zone alarm panel and LCD touch keyboard (available in black or white). The alarm panel is customisable, add modules, expanders and accessories to provide tailored protection for your property.

# 864 Keypads

WGAP864KPW

WGAP864KPB

These modern LCD touch Keypad easily allows users to access alarm information and configure your security system's functions. The large LCD screen displays menus and messages to inform users of their alarm status/any changes made. All the alarm system programming is done via the LCD Keypad.

# 8-Zone Plug-in Expander

# 8-Zone Expander for 16+ Zones Expansion

#### **IP/WiFi Home App Controller**

WGAP864IPMW

Remotely control your alarm system from anywhere with the IP/WiFi module (WGAP864IPMW\*) & the free HYYP Home App, available on iOS and Android smart devices.

#### 864 Remote Receiver

# Power supplies, backup batteries, programming and more

# Wireless PIR sensors & reed switches