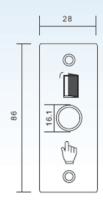

## Slim Door Release

Model: ACDSW101

The ACDSW101 is a slim, aluminium & stainless steel door release button with 2 output contacts for use in access control systems.

- For electronic door locks/strikes
- 2 output contacts (N.O, COM)
- Aluminium, stainless steel button
- 3A at 36VDC contact rating
- Stress tested up to 500,000 uses
- Dimensions: 86 x 28 x 20mm