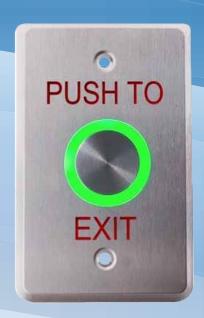

## Touch Door Release

Model: ACDSW102

The ACDSW102 is a large, aluminium door release button with 3 output contacts, dual LEDs detailing lock status and adjustable lock timer.

- For electronic door locks/strikes
- 3 output contacts (N.O, N.C, COM)
- Red/Green active status LEDs
- 2A at 30VAC/DC contact rating
- Adjustable timer output 1~40s
- Dimensions: 120 x 76 x 18mm