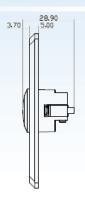

## Heavy Duty Door Release

Model: ACDSW100

The ACDSW100 is a sandblasted aluminium door release button with 3 output contacts for use in access control systems.

- For electronic door locks/strikes
- 3 output contacts (N.O, N.C, COM)
- Sandblasted aluminium finish
- 3A at 36VDC contact rating
- Stress tested up to 500,000 uses
- Dimensions: 86 x 50 x 28.9mm