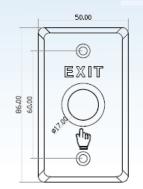

sted up to 500,000 uses
- Dimensions: 86 x 50 x 28.9mm

## Slim Door Release

Model: ACDSW101

The ACDSW101 is a slim, aluminium & stainless steel door release button with 2 output contacts for use in access control systems.

- For electronic door locks/strikes
- 2 output contacts (N.O, COM)
- Aluminium, stainless steel button
- 3A at 36VDC contact rating
- Stress tested up to 500,000 uses
- Dimensions: 86 x 28 x 20mm

## Touch Door Release

Model: ACDSW102

The ACDSW102 is a large, aluminium door release button with 3 output contacts, dual LEDs detailing lock status and adjustable lock timer.

- For electronic door locks/strikes
- 3 output contacts (N.O, N.C, COM)
- Red/Green active status LEDs
- 2A at 30VAC/DC contact rating
- Adjustable timer output 1~40s
- Dimensions: 120 x 76 x 18mm











Your Watchguard Access Control professional: