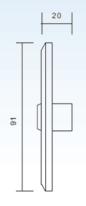

## Slim Door Release

Model: ACDSW101

The ACDSW101 is a slim, aluminium & stainless steel door release button with 2 output contacts for use in access control systems.

- For electronic door locks/strikes
- 2 output contacts (N.O, COM)
- Aluminium, stainless steel button
- 3A at 36VDC contact rating
- Stress tested up to 500,000 uses
- Dimensions: 86 x 28 x 20mm