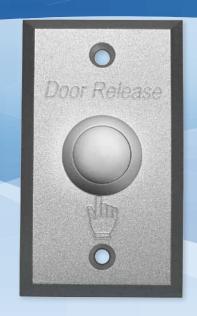

## Heavy Duty Door Release

Model: ACDSW100

The ACDSW100 is a sandblasted aluminium door release button with 3 output contacts for use in access control systems.

- For electronic door locks/strikes
- 3 output contacts (N.O, N.C, COM)
- Sandblasted aluminium finish
- 3A at 36VDC contact rating
- Stress tested up to 500,000 uses
- Dimensions: 86 x 50 x 28.9mm