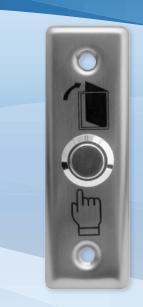

## Slim Door Release

Model: ACDSW101

The ACDSW101 is a slim, aluminium & stainless steel door release button with 2 output contacts for use in access control systems.

- For electronic door locks/strikes
- 2 output contacts (N.O, COM)
- Aluminium, stainless steel button
- 3A at 36VDC contact rating
- Stress tested up to 500,000 uses
- Dimensions: 86 x 28 x 20mm