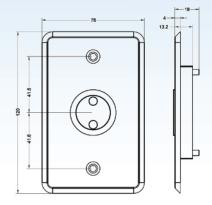

## Touch Door Release

Model: ACDSW102

The ACDSW102 is a large, aluminium door release button with 3 output contacts, dual LEDs detailing lock status and adjustable lock timer.

- For electronic door locks/strikes
- 3 output contacts (N.O, N.C, COM)
- Red/Green active status LEDs
- 2A at 30VAC/DC contact rating
- Adjustable timer output 1~40s
- Dimensions: 120 x 76 x 18mm