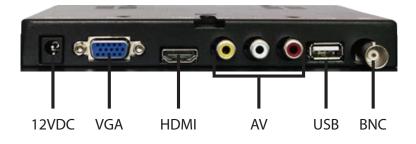

| 246 x 166 x 35mm                                                                    |
| Power Input VESA Mountable Dimensions Weight | 0.49kg                                                                 | 0.90kg                                                                              |
| Included Accessories                         |                                                                        |                                                                                     |
|                                              | Remote, unterminated 1.5m 12VDC power cable, BNC cable & monitor stand | 12VDC power cable, BNC cable & monitor stand                                        |

### **Monitor Ports - LCD10SD**



#### **Monitor Ports - LCD10FHD**



Your local Rhino  $^{\mathsf{TM}}$  vehicle security professional: