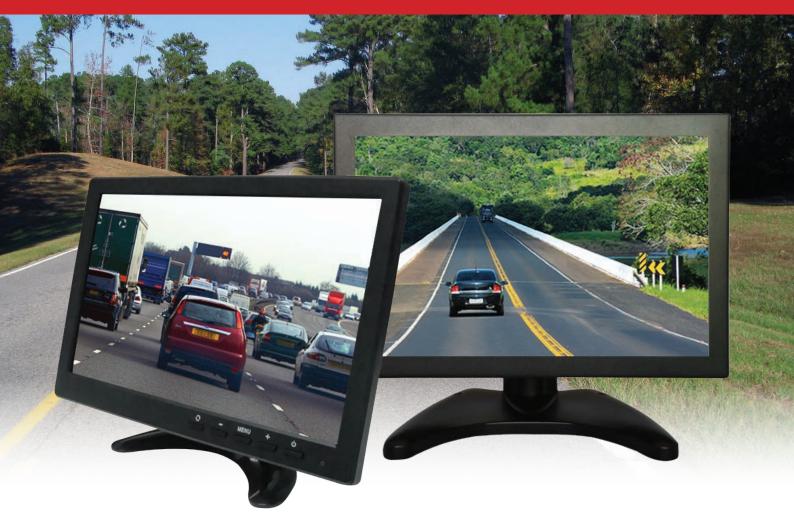

## LCD10 Series: 10.1" HDMI Monitor for Vehicles in HD and Full HD

The LCD10 series is a range of HD HDMI monitor for use in vehicles. These monitor have crisp, clear displays and can be used both for general multimedia and liveview for mobile video recorders.

- HD (SD) / Full HD (FHD) resolution, 16:10 aspect ratio
- HDMI, VGA, AV and BNC video inputs
- Directly plays music & video from USB storage device
- Plastic (SD) / metal (FHD) casing
- 12VDC / 2A power input
- Includes power adapter, BNC cable & monitor base