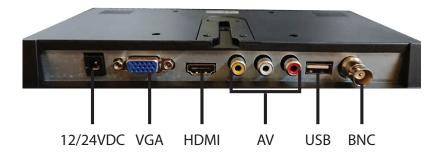

#### **Monitor Ports - LCD10FHD**

Your local Rhino  $^{\mathsf{TM}}$  vehicle security professional: