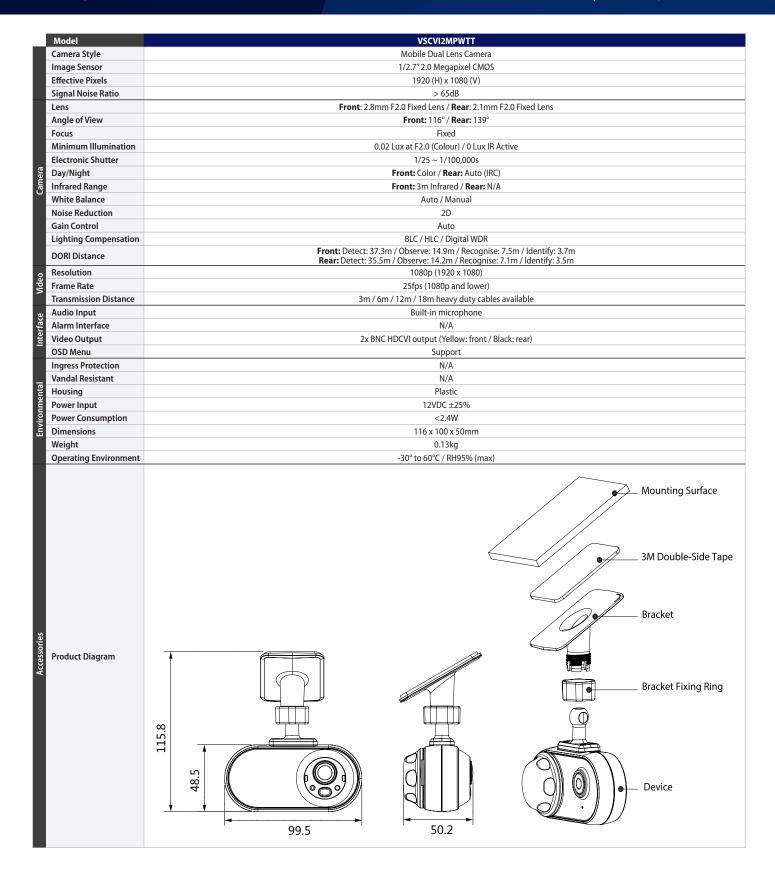

## Mobile Series: Full HD 1080p HDCVI mobile dual-lens camera

Designed for windscreen mounting, this dual lens vehicle camera simultaneously records Full HD evidence inside and outside the vehicle. Equipped with a built-in microphone and features a durable shock resistant housing.

- Stream 2.0MP / Full HD 1080p (1920 x 1080) at 25fps
- Fixed lens 116° external and 139° internal
- Innovative dual-lens design records 2 images at once
- Smart in-vehicle infrared illumination up to 3m
- Features built-in microphone for audio evidence
- Robust aviation style connector cables
- · Slimline design with shock resistant housing
- Easy installation to the inside of the windscreen

**Simultaneous Front/Rear Recording** 

Smart In-Vehicle Infrared up to 3m

Your local Securview<sup>™</sup> HDCVI solutions professional: