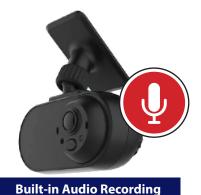

## Mobile Series: Full HD 1080p HDCVI mobile dual-lens camera

Designed for windscreen mounting, this dual lens vehicle camera simultaneously records Full HD evidence inside and outside the vehicle. Equipped with a built-in microphone and features a durable shock resistant housing.

- Stream 2.0MP / Full HD 1080p (1920 x 1080) at 25fps
- Fixed lens 116° external and 139° internal
- Innovative dual-lens design records 2 images at once
- Smart in-vehicle infrared illumination up to 3m
- Features built-in microphone for audio evidence
- Robust aviation style connector cables
- · Slimline design with shock resistant housing
- Easy installation to the inside of the windscreen