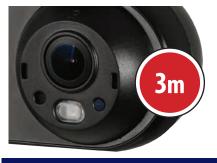

- Stream 2.0MP / Full HD 1080p (1920 x 1080) at 25fps
- Fixed lens 116° external and 139° internal
- Innovative dual-lens design records 2 images at once
- Smart in-vehicle infrared illumination up to 3m
- Features built-in microphone for audio evidence
- Robust aviation style connector cables
- · Slimline design with shock resistant housing
- Easy installation to the inside of the windscreen

**Simultaneous Front/Rear Recording** 

Smart In-Vehicle Infrared up to 3m

Your local Securview<sup>™</sup> HDCVI solutions professional: