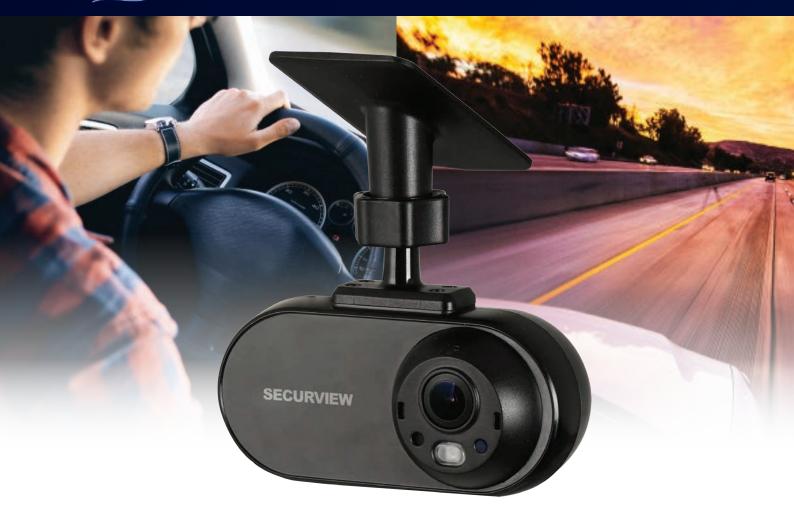

## Dual vision technology.

## Mobile Series: Full HD 1080p HDCVI mobile dual-lens camera

Designed for windscreen mounting, this dual lens vehicle camera simultaneously records Full HD evidence inside and outside the vehicle. Equipped with a built-in microphone and features a durable shock resistant housing.

- Stream 2.0MP / Full HD 1080p (1920 x 1080) at 25fps
- Fixed lens 116° external and 139° internal
- Innovative dual-lens design records 2 images at once
- Smart in-vehicle infrared illumination up to 3m
- Features built-in microphone for audio evidence
- Robust aviation style connector cables
- · Slimline design with shock resistant housing
- Easy installation to the inside of the windscreen