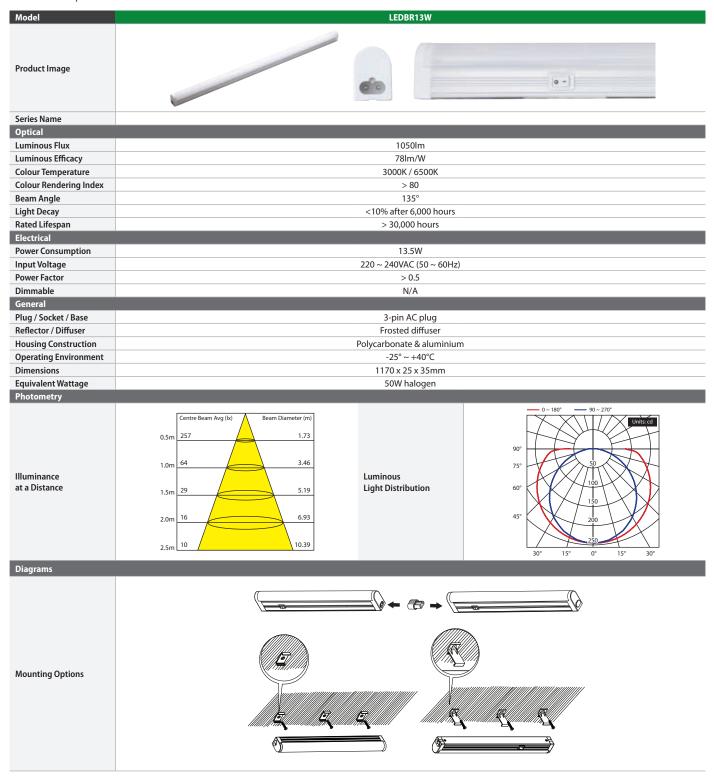

ackage. Connect three LED strip lights together for a maximum 3.5m length LED light strip.

Each linkable strip light comes standard with light connectors, connector safety caps, and surface mount and right angle mount clips. The simple mounting clips enable implementation of the linkable strip light across a wide variety of applications including shelf and cabinet lighting, accent lighting, recessed wall-wash lighting and more.

- Unique, energy efficient linkable LED strip lighting.
- Connect up to 3 lights together; easy on/off switch.
- 78lm/W luminous efficacy & 30,000 hours service life.
- Available in 3000K warm white and 6500K cool white.
- Right angle & surface clips enable rapid light installation.
- Wide 135° beam angle and >80 colour rendering index.

## Series Specifications



## Ordering Information

| Туре  | Wattage               | Colour Temperature                  |
|-------|-----------------------|-------------------------------------|
| LEDBR | 13W (13.5W)           | 3K (Warm white)<br>65K (Cool white) |
| LEDBR | 13W65K: 13W LED Linka | ble Strip Light in Cool White       |