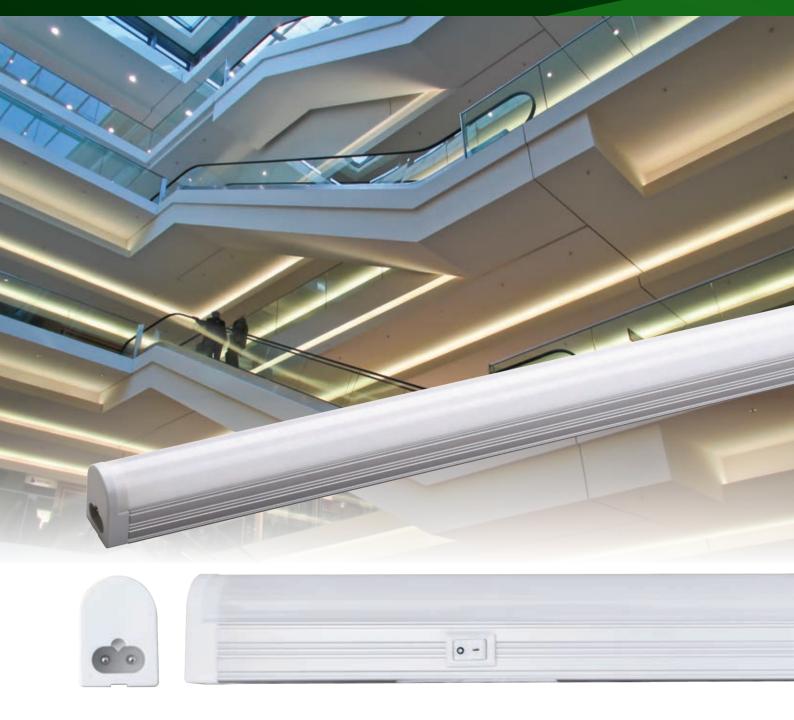

## Linkable LED Strip Lighting

Available in 13W in two colour temperatures, with surface & right angle brackets

The ENSA™ LED linkable strip light range offers energy efficient lighting in a uniquely versatile, slim package. Connect three LED strip lights together for a maximum 3.5m length LED light strip.

Each linkable strip light comes standard with light connectors, connector safety caps, and surface mount and right angle mount clips. The simple mounting clips enable implementation of the linkable strip light across a wide variety of applications including shelf and cabinet lighting, accent lighting, recessed wall-wash lighting and more.

- Unique, energy efficient linkable LED strip lighting.
- Connect up to 3 lights together; easy on/off switch.
- 78lm/W luminous efficacy & 30,000 hours service life.
- Available in 3000K warm white and 6500K cool white.
- Right angle & surface clips enable rapid light installation.
- Wide 135° beam angle and >80 colour rendering index.