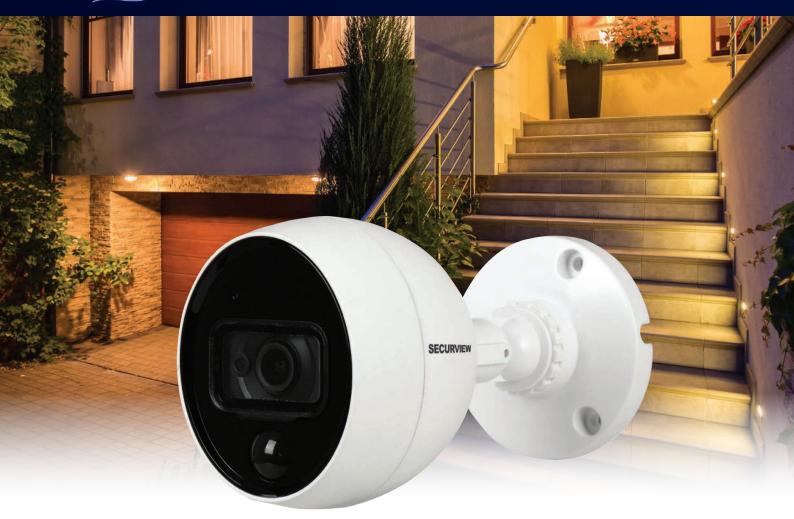

## Professional Series: Fixed lens 8.0MP HDCVI bullet with dual motion detection

Deliver accurate motion detection indoors and out. This fixed lens bullet combines in-camera pixel & passive-infrared motion detection, eliminating false alarms, activating only when both motion & heat are detected at the same time.

- Stream up to UHD/4K/8.0MP (3840 x 2160) at 15fps
- 2.8mm fixed lens with wide 110° viewing angle
- Pixel and passive-infrared motion detection
- Infrared illumination at up to 20m range
- HDCVI BNC video output (not analogue compatible)
- Up to 700m video transmission over coaxial cable
- True WDR (120dB) and 2D/3D noise reduction
- IP67 rated weather resistance metal housing