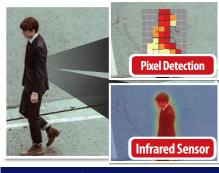

## Precise motion detection.

## Professional Series: Fixed lens 8.0MP HDCVI bullet with dual motion detection

Deliver accurate motion detection indoors and out. This fixed lens bullet combines in-camera pixel & passive-infrared motion detection, eliminating false alarms, activating only when both motion & heat are detected at the same time.

- Stream up to UHD/4K/8.0MP (3840 x 2160) at 15fps
- 2.8mm fixed lens with wide 110° viewing angle
- Pixel and passive-infrared motion detection
- Infrared illumination at up to 20m range
- HDCVI BNC video output (not analogue compatible)
- Up to 700m video transmission over coaxial cable
- True WDR (120dB) and 2D/3D noise reduction
- IP67 rated weather resistance metal housing