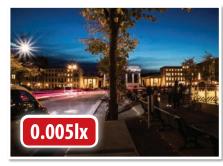

**Ultra HD Recording Over Coax** 

**Superb Low Light Performance** 

**Passive-Infrared Motion Detect** 

## Professional Series | HDCVI Fixed Lens Cameras

| Model                                    |           | VSCVI-8BIRP                                                                 |                          |
|------------------------------------------|-----------|-----------------------------------------------------------------------------|--------------------------|
| Image Sensor                             |           | 1/2" 8.0 Megapixel CMOS                                                     |                          |
| Effective Pixels                         |           | 3840 (H) x 2160 (V)                                                         |                          |
| Signal Noise Ratio                       |           | >65dB                                                                       |                          |
| Lens                                     |           | 2.8mm F1.6 Fixed Lens                                                       |                          |
| Angle of Vie                             | ew        | 111°                                                                        |                          |
| Focus                                    |           | Fixed / 1.8m Min Focus Distance                                             |                          |
| Minimum Illumination                     |           | 0.005 Lux at F1.6 (Colour) / 0 Lux IR Active                                |                          |
| Electronic Shutter                       |           | 1/4s ~ 1/100,000s                                                           |                          |
| Day/Night                                |           | Auto (ICR) / Colour / B&W                                                   |                          |
| Infrared Range                           |           | Title -                                                                     | 20m                      |
| White Balance                            |           | Auto / Manual                                                               |                          |
| Noise Reduction                          |           | 2D / 3D                                                                     |                          |
| Gain Control                             |           | Auto                                                                        |                          |
| Lighting Compensation                    |           | BLC/HLC/WDR (120dB)                                                         |                          |
| December 2                               |           | 8.0MP (3840 x 2160) to CIF (352 x 288)                                      |                          |
| Frame Rate                               |           | 15fps (8.0MP) /20fps (6.0MP) / 25fps (4.0MP and lower)                      |                          |
| Transmission Distance                    |           | Rated for up to 700m via coaxial cable (performed in ideal test conditions) |                          |
|                                          | Detect    | 84m                                                                         |                          |
| DORI                                     | Observe   | 34m                                                                         |                          |
| DORI<br>Distance                         | Recognise |                                                                             |                          |
|                                          | Identify  | 8m                                                                          |                          |
| Audio Input                              |           | Built-in Microphone / 1 Input                                               |                          |
| Alarm Interface                          |           | N/A                                                                         |                          |
| Video Output                             |           | 1 x HDCVI video output                                                      |                          |
| Synchronisation                          |           | Internal                                                                    |                          |
| OSD Menu                                 |           | Support                                                                     |                          |
| Ingress Protection                       |           | IP67                                                                        |                          |
| Vandal Resistant                         |           | N/A                                                                         |                          |
| Housing                                  |           | Aluminium (front cover) + Plastic (rear barrel)                             |                          |
| Power Input                              |           | 12VDC                                                                       |                          |
| Housing Power Inpu Power Cons Dimensions |           | < 5.3W                                                                      |                          |
| Dimensions                               |           | 147 x 72 x 83mm                                                             |                          |
| Weight                                   |           | 0.25kg                                                                      |                          |
| Operating Environment                    |           | -10°C ~ +50°C/RH 95% (max)                                                  |                          |
| Diagram                                  |           | 146.6<br>75.7<br>-69.8<br>-69.8<br>-69.8<br>-56<br>-324.5                   |                          |
| Accessories                              |           | Junction Box<br>(VSBKTA134)                                                 | Pole Mount               |
|                                          |           | (A2RK1V134)                                                                 | (VSBKTA134 + VSBKTA152E) |