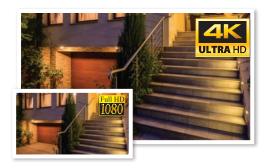

- Stream up to UHD/4K/8.0MP (3840 x 2160) at 15fps
- 2.8mm fixed lens with wide 110° viewing angle
- Pixel and passive-infrared motion detection
- Infrared illumination at up to 20m range
- HDCVI BNC video output (not analogue compatible)
- Up to 700m video transmission over coaxial cable
- True WDR (120dB) and 2D/3D noise reduction
- IP67 rated weather resistance metal housing

## Professional Series | HDCVI Fixed Lens Cameras

| Model                                    |           | VSCVI-8BIRP                                                                 |                          |
|------------------------------------------|-----------|-----------------------------------------------------------------------------|--------------------------|
| Image Sensor                             |           | 1/2" 8.0 Megapixel CMOS                                                     |                          |
| Effective Pixels                         |           | 3840 (H) x 2160 (V)                                                         |                          |
| Signal Noise Ratio                       |           | >65dB                                                                       |                          |
| Lens                                     |           | 2.8mm F1.6 Fixed Lens                                                       |                          |
| Angle of Vie                             | ew        | 111°                                                                        |                          |
| Focus                                    |           | Fixed / 1.8m Min Focus Distance                                             |                          |
| Minimum Illumination                     |           | 0.005 Lux at F1.6 (Colour) / 0 Lux IR Active                                |                          |
| Electronic Shutter                       |           | 1/4s ~ 1/100,000s                                                           |                          |
| Day/Night                                |           | Auto (ICR) / Colour / B&W                                                   |                          |
| Infrared Range                           |           | Title -                                                                     | 20m                      |
| White Balance                            |           | Auto / Manual                                                               |                          |
| Noise Reduction                          |           | 2D / 3D                                                                     |                          |
| Gain Control                             |           | Auto                                                                        |                          |
| Lighting Compensation                    |           | BLC/HLC/WDR (120dB)                                                         |                          |
| December 2                               |           | 8.0MP (3840 x 2160) to CIF (352 x 288)                                      |                          |
| Frame Rate                               |           | 15fps (8.0MP) /20fps (6.0MP) / 25fps (4.0MP and lower)                      |                          |
| Transmission Distance                    |           | Rated for up to 700m via coaxial cable (performed in ideal test conditions) |                          |
|                                          | Detect    | 84m                                                                         |                          |
| DORI                                     | Observe   | 34m                                                                         |                          |
| DORI<br>Distance                         | Recognise |                                                                             |                          |
|                                          | Identify  | 8m                                                                          |                          |
| Audio Input                              |           | Built-in Microphone / 1 Input                                               |                          |
| Alarm Interface                          |           | N/A                                                                         |                          |
| Video Output                             |           | 1 x HDCVI video output                                                      |                          |
| Synchronisation                          |           | Internal                                                                    |                          |
| OSD Menu                                 |           | Support                                                                     |                          |
| Ingress Protection                       |           | IP67                                                                        |                          |
| Vandal Resistant                         |           | N/A                                                                         |                          |
| Housing                                  |           | Aluminium (front cover) + Plastic (rear barrel)                             |                          |
| Power Input                              |           | 12VDC                                                                       |                          |
| Housing Power Inpu Power Cons Dimensions |           | < 5.3W                                                                      |                          |
| Dimensions                               |           | 147 x 72 x 83mm                                                             |                          |
| Weight                                   |           | 0.25kg                                                                      |                          |
| Operating Environment                    |           | -10°C ~ +50°C/RH 95% (max)                                                  |                          |
| Diagram                                  |           | 146.6<br>75.7<br>-69.8<br>-69.8<br>-69.8<br>-56<br>-324.5                   |                          |
| Accessories                              |           | Junction Box<br>(VSBKTA134)                                                 | Pole Mount               |
|                                          |           | (A2RK1V134)                                                                 | (VSBKTA134 + VSBKTA152E) |