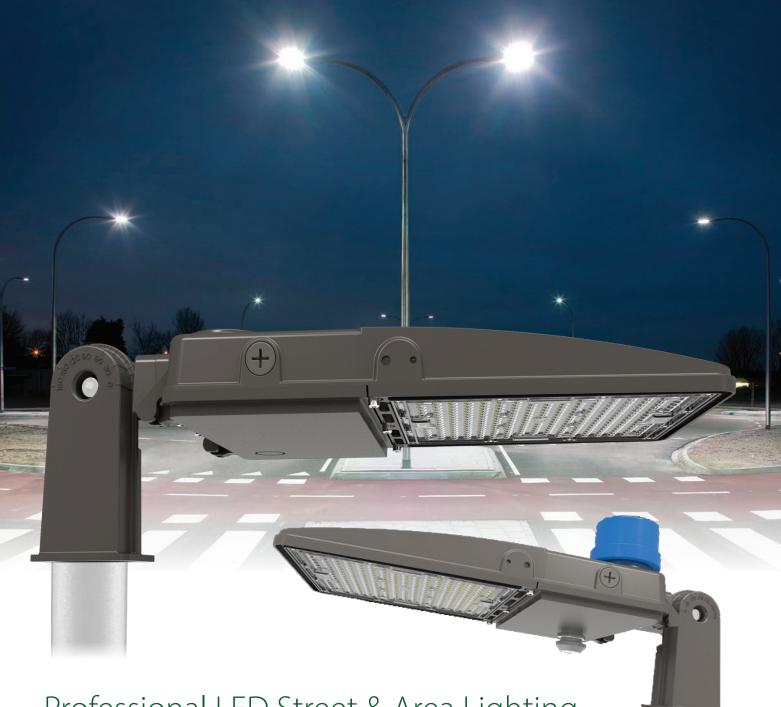

## Professional LED Street & Area Lighting

LSL-B Series: Street and area lighting available in 100W, 150W and 200W

The ENSA<sup>™</sup> LSL-B Series comprises versatile LED lights with a variety of mounting and sensor options to deliver high performance street and area lighting. These luminaires offer impressive lighting with high energy efficiency in a robust slimline housing. LSL-B Series lights feature a wide range of mounting solutions to fit to a multitude of installation requirements. Models also feature the option for built-in dusk/dawn switching and motion detection by passive infrared or microwave sensors.

- High luminous efficacy up to 135lm/W
- Batwing or square distribution for street & area lighting
- Long lifespan LED lighting: rated for up to 50,000 hours
- Rotate polycarb lens for easy light direction adjustment
- Includes in-line surge protection for up to 20KV
- Robust IP66/IK08 weather & vandal resistant housing
- Photocell & PIR / microwave motion sensor optional
- Versatile mounting with 5 adjustable light brackets