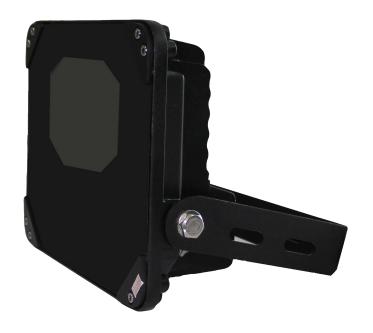

## **100m Infrared Illuminator**

Model: VSIR28W60D

## **Product Overview**

High-performance IR illuminator for all lighting conditions. The VSIR28W60D has 12pcs high power IR LED with 100m IR distance. It is IP66 rated with tempered glass panel and aluminum die-casting housing, suitable for indoor or outdoor use.