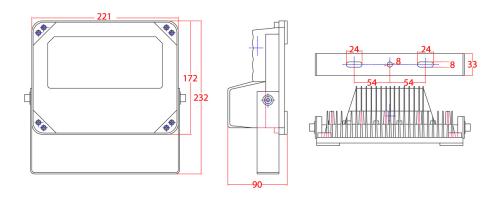

## Product Diagram

Your professional CCTV surveillance dealer:

| Model: VSIR28W60D     |                        |
|-----------------------|------------------------|
| LED Type              | 12pc high power IR LED |
| IR Distance           | 100m                   |
| Beam Angle            | 60°                    |
| Day / Night           | Auto switch            |
| Ingress Protection    | IP66                   |
| Power Input           | 12VDC                  |
| Power Consumption     | 28W                    |
| Dimensions (WxDxH)    | 221x90x232mm           |
| Weight                | 1.7KG                  |
| Operating Environment | -30° ~ 50°C            |