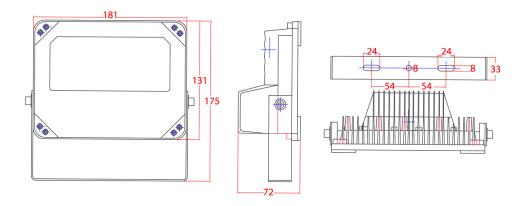

## Product Diagram

Your professional CCTV surveillance dealer:

| Model: VSIR11W30D     |                       |
|-----------------------|-----------------------|
| LED Type              | 6pc high power IR LED |
| IR Distance           | 90m                   |
| Beam Angle            | 30°                   |
| Day / Night           | Auto switch           |
| Ingress Protection    | IP66                  |
| Power Input           | 12VDC                 |
| Power Consumption     | 11W                   |
| Dimensions (WxDxH)    | 181x72x131mm          |
| Weight                | 1.2KG                 |
| Operating Environment | -30° ~ 50°C           |