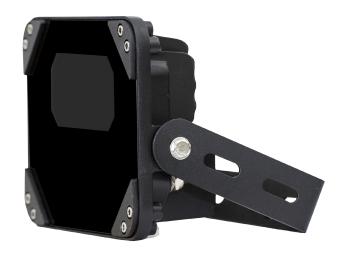

## 90m Infrared Illuminator

Model: VSIR11W30D

## **Product Overview**

High-performance IR illuminator for all lighting conditions. The VSIR11W30D has 6pcs high power IR LED with 90m IR distance. It is IP66 rated with tempered glass panel and aluminum die-casting housing, suitable for indoor or outdoor use.