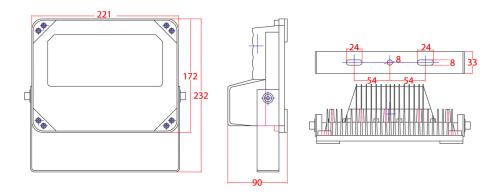

| Model: VSIR28W120D    |                        |
|-----------------------|------------------------|
| LED Type              | 12pc high power IR LED |
| IR Distance           | 50m                    |
| Beam Angle            | 120°                   |
| Day / Night           | Auto switch            |
| Ingress Protection    | IP66                   |
| Power Input           | 12VDC                  |
| Power Consumption     | 28W                    |
| Dimensions (WxDxH)    | 221x90x232mm           |
| Weight                | 1.7KG                  |
| Operating Environment | -30° ~ 50°C            |

## Product Diagram

Your professional CCTV surveillance dealer: