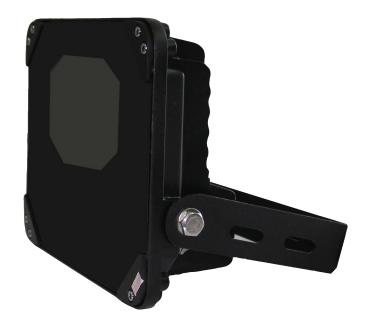

## **Product Overview**

High-performance IR illuminator for all lighting conditions. The VSIR28W120D has 12pcs high power IR LED with 50m IR distance. It is IP66 rated with tempered glass panel and aluminum die-casting housing, suitable for indoor or outdoor use.