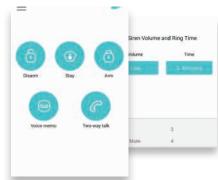

# Receive instant notifications and maintain full control of your system from anywhere with the free Android/iOS app.

#### Customise your alarms and sirens

Set specific alarm delays in specific zones. Also adjusts siren duration and volume (max.95dB)

Share access with multiple users

Share access to the alarm system with up to 5 users, with two account access levels:

Admin and User.

With the optional 720p WiFi surveillance camera, you can rest easy while away from the house, with 24/7 continuous recording, motion detection alerts and a two-way microphone.

• Download the WiFi surveillance camera app to intergrate with 3G Alarm Panel (ALC-PACK1).