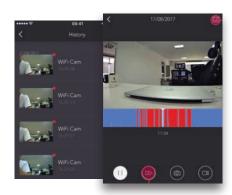

#### Motion detection notifications

Receive push notifications when motion is detected while system is armed, which can then be checked with live-view.

Record & Playback Footage

Rcord up to 32GB via microSD card, which can be played back at any time, with detected motion events marked in red.