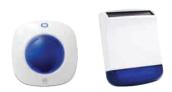

# Watchguard 2020™ Wireless 3G SMS Alarm Pack with Accessories

The Watchguard  $2020^{\text{TM}}$  3G Alarm Pack is the perfect alarm solution for small office homes and businesses. Featuring real time notifications via SMS or phone call and functionality via mobile and compatible with a wide range of wireless alarm accessories to fit the security needs of any size installs.

# Watchguard 2020™ Wireless 3G Alarm Pack

Model: ALC-PACK1