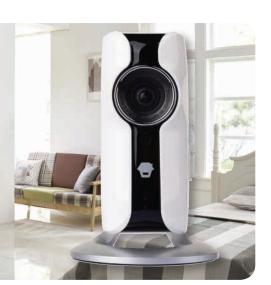

Admin and User.

With the optional 720p WiFi surveillance camera, you can rest easy while away from the house, with 24/7 continuous recording, motion detection alerts and a two-way microphone.

• Download the WiFi surveillance camera app to intergrate with 3G Alarm Panel (ALC-PACK1).

#### Motion detection notifications

Receive push notifications when motion is detected while system is armed, which can then be checked with live-view.

Record & Playback Footage

Rcord up to 32GB via microSD card, which can be played back at any time, with detected motion events marked in red.

| Wireless RFID<br>Keypad                                                                                                         | Remote<br>Control                                                                                           | Panic<br>Button                                                                                                                                                         | Wireless WiFi 720p<br>Surveillance Camera                                                                                               |
|---------------------------------------------------------------------------------------------------------------------------------|-------------------------------------------------------------------------------------------------------------|-------------------------------------------------------------------------------------------------------------------------------------------------------------------------|-----------------------------------------------------------------------------------------------------------------------------------------|
| Arm/disarm via code or<br>up to 50 RFID tags     Delay alarm, stay mode,<br>emergency call & more     12VDC (3 x AAA batteries) | Arm and disarm the<br>alarm system with ease     Features customisable<br>home arm and SOS<br>panic buttons | <ul> <li>Activates alarm &amp; sends<br/>alerts to SMS numbers</li> <li>Ideal in elder/disabled<br/>care &amp; duress situations</li> <li>1 x CR2032 battery</li> </ul> | <ul><li>720p HD camera</li><li>Two-way audio mic</li><li>Motion activated</li><li>Remote viewing</li><li>Continuous recording</li></ul> |
| ALC-KP1                                                                                                                         | ALC-RC1                                                                                                     | ALC-PNB1                                                                                                                                                                | ALC-CAM2                                                                                                                                |