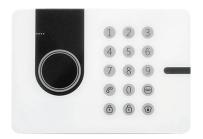

#### **Access & Alarm Control**

Besides the mobile app, the system can also be enabled and disabled via remote control, panic button and keypad.

| Wireless RFID<br>Keypad                                                                                                         | Remote<br>Control                                                                                           | Panic<br>Button                                                                                                                                                         | Wireless WiFi 720p<br>Surveillance Camera                                                                                               |
|---------------------------------------------------------------------------------------------------------------------------------|-------------------------------------------------------------------------------------------------------------|-------------------------------------------------------------------------------------------------------------------------------------------------------------------------|-----------------------------------------------------------------------------------------------------------------------------------------|
| Arm/disarm via code or<br>up to 50 RFID tags     Delay alarm, stay mode,<br>emergency call & more     12VDC (3 x AAA batteries) | Arm and disarm the<br>alarm system with ease     Features customisable<br>home arm and SOS<br>panic buttons | <ul> <li>Activates alarm &amp; sends<br/>alerts to SMS numbers</li> <li>Ideal in elder/disabled<br/>care &amp; duress situations</li> <li>1 x CR2032 battery</li> </ul> | <ul><li>720p HD camera</li><li>Two-way audio mic</li><li>Motion activated</li><li>Remote viewing</li><li>Continuous recording</li></ul> |
| ALC-KP1                                                                                                                         | ALC-RC1                                                                                                     | ALC-PNB1                                                                                                                                                                | ALC-CAM2                                                                                                                                |