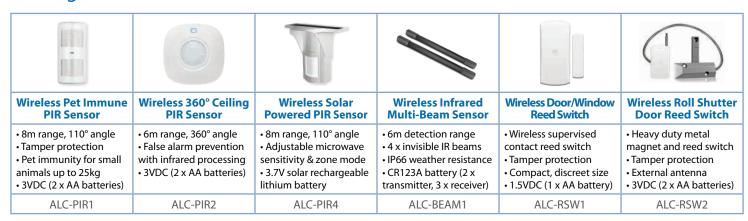

#### PIR Sensors

Detect any movement while the system is armed with a PIR sensor. Available in pet-immune, 360° and solar-powered outdoor models.

#### **Door & Window Reed Switches**

Cover any point of entry with a magnetic reed switch. Available in door/window and roll shutter door models.