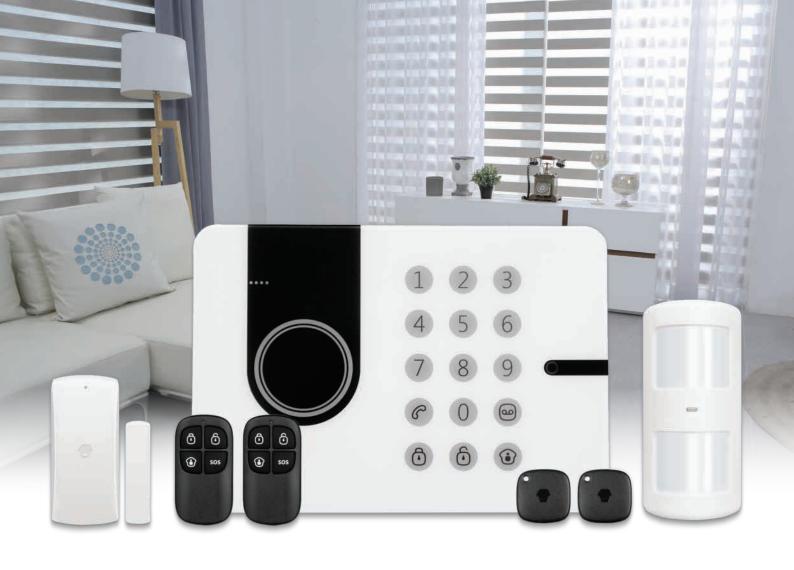

# Watchguard 2020™ Wireless 3G SMS Alarm Pack with Accessories

The Watchguard  $2020^{\text{TM}}$  3G Alarm Pack is the perfect alarm solution for small office homes and businesses. Featuring real time notifications via SMS or phone call and functionality via mobile and compatible with a wide range of wireless alarm accessories to fit the security needs of any size installs.

### The Watchguard 2020™ Wireless 3G Alarm Pack includes:

1 x Control Panel with Desk Stand and Wall Mount

1 x Wireless Pet Immune PIR Sensor

1 x Wireless Door/ Window Reed Switch

2 x Remote Controls

1 x RFID Tag (2 Pack)