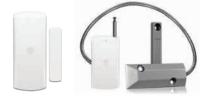

### The Watchguard 2020™ Wireless 3G Alarm Pack includes:

1 x Control Panel with Desk Stand and Wall Mount

1 x Wireless Pet Immune PIR Sensor

1 x Wireless Door/ Window Reed Switch

2 x Remote Controls

1 x RFID Tag (2 Pack)

#### **Door & Window Reed Switches**

Cover any point of entry with a magnetic reed switch. Available in door/window and roll shutter door models.