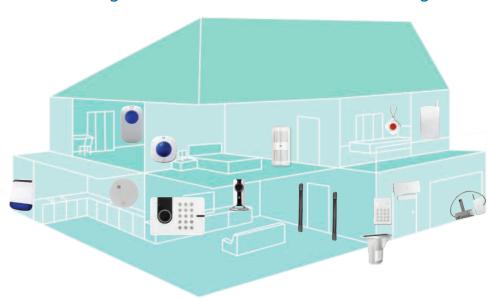

## Expand your security with the Watchguard 2020™ Wireless Accessories range.

The Watchguard 2020™ Alarm System can be customised to fit perfectly into any home, leaving no point of entry or potential fire/water hazards uncovered.

Explore everything that the Wireless Accessories range has to offer, including:

Each Watchguard 2020™ alarm system is compatible with up to 50 wireless accessories.

Your Watchguard Wireless Security professional: