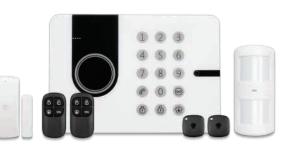

### The Watchguard 2020™ Wireless 3G Alarm Pack includes:

1 x Control Panel with Desk Stand and Wall Mount

1 x Wireless Pet Immune PIR Sensor

1 x Wireless Door/ Window Reed Switch

2 x Remote Controls

1 x RFID Tag (2 Pack)

# Watchguard 2020™ Wireless 3G Alarm Pack

Model: ALC-PACK1