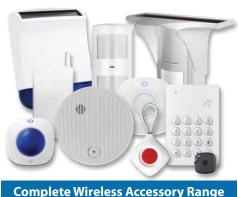

## Expand your security with the Watchguard 2020™ Wireless Accessories range.

The Watchguard 2020™ Alarm System can be customised to fit perfectly into any home, leaving no point of entry or potential fire/water hazards uncovered.

Explore everything that the Wireless Accessories range has to offer, including: