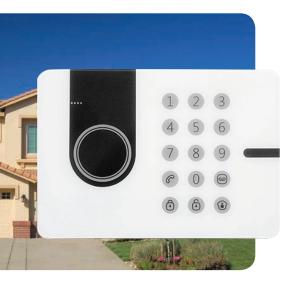

# Watchguard 2020™ Wireless 3G SMS Alarm Pack with Accessories

The Watchguard  $2020^{\text{TM}}$  3G Alarm Pack is the perfect alarm solution for small office homes and businesses. Featuring real time notifications via SMS or phone call and functionality via mobile and compatible with a wide range of wireless alarm accessories to fit the security needs of any size installs.

# Watchguard 2020™ Wireless 3G Alarm Pack

Model: ALC-PACK1