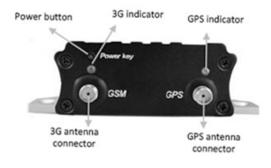

tracking
- Geo-Fence
- 3G Network

- S.O.S. button
- AGPS
- Mileage and speed reports
- External power cut alarm
- History reports
- · Low battery alert

The RHINOTRACKS-ST4 is the latest GPS Vehicle Tracker supporting the 3G network. It is suitable for 11V to 36V DC vehicles and designed to keep you informed of where your vehicle is and where it has been.

It is an ideal solution for basic fleet, stolen vehicle, auto rental and other vehicle tracking applications. The stronger outer aluminum casing effectively secures the internal components from exposure to the elements and heat.

At 190g, the RHINOTRACKS-ST4 is lightweight and small enough to be securely installed in areas of minimal space. The device can run on 2G as a backup if a 3G network is not available.

## **Product Diagram**





Your local Rhino Tracks<sup>™</sup> professional: