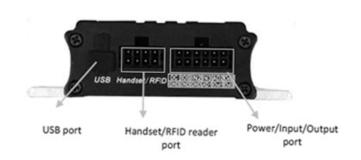

racking
- Geo-Fence
- 3G Network

- S.O.S. button
- AGPS
- Mileage and speed reports
- External power cut alarm
- History reports
- · Low battery alert

The RHINOTRACKS-ST4 is the latest GPS Vehicle Tracker supporting the 3G network. It is suitable for 11V to 36V DC vehicles and designed to keep you informed of where your vehicle is and where it has been.

It is an ideal solution for basic fleet, stolen vehicle, auto rental and other vehicle tracking applications. The stronger outer aluminum casing effectively secures the internal components from exposure to the elements and heat.

At 190g, the RHINOTRACKS-ST4 is lightweight and small enough to be securely installed in areas of minimal space. The device can run on 2G as a backup if a 3G network is not available.

## **Product Diagram**





Your local Rhino Tracks<sup>™</sup> professional: